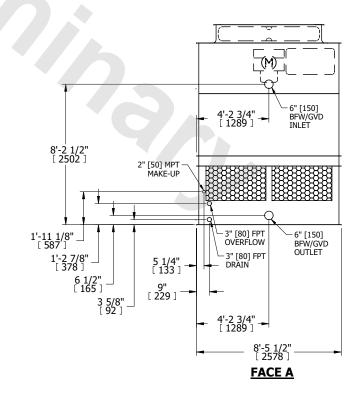

## NOTES:

- 1. (M)- FAN MOTOR LOCATION
- 2. HÉAVIEST SECTION IS UPPER SECTION
- 3. MPT DENOTES MALE PIPE THREAD FPT DENOTES FEMALE PIPE THREAD BFW DENOTES BEVELED FOR WELDING GVD DENOTES GROOVED FLG DENOTES FLANGE
- 4. +UNIT WEIGHT DOES NOT INCLUDE ACCESSORIES (SEE ACCESSORY DRAWINGS)
- 5. MAKE-UP WATER PRESSURE 20 psi MIN [137 kPa], 50 psi MAX [344 kPa]
- 6. 3/4" [19MM] DIA. MOUNTING HOLES. REFER TO RECOMENDED STEEL SUPPORT DRAWING.
- 7. DIMENSIONS LISTED AS FOLLOWS: ENGLISH FT-IN [METRIC] [mm]

FACE B

**FACE D** 

**FACE A** 

 
 SHIPPING WEIGHT
 3820 lbs+ [1735] kg+
 OPERATING WEIGHT
 6240 lbs+ [2835] kg+
 HEAVIEST SECTION WEIGHT
 2550 lbs+ [1160] kg+

NO. OF SHIPPING SECTIONS

DRAWN BY: