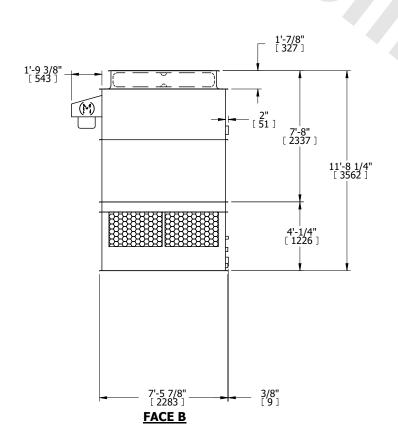

## NOTES:

- 1. (M)- FAN MOTOR LOCATION
- 2. HÉAVIEST SECTION IS UPPER SECTION
- 3. MPT DENOTES MALE PIPE THREAD FPT DENOTES FEMALE PIPE THREAD BFW DENOTES BEVELED FOR WELDING GVD DENOTES GROOVED FLG DENOTES FLANGE
- 4. +UNIT WEIGHT DOES NOT INCLUDE ACCESSORIES (SEE ACCESSORY DRAWINGS)
- 5. MAKE-UP WATER PRESSURE 20 psi MIN [137 kPa], 50 psi MAX [344 kPa]
- 6. 3/4" [19MM] DIA. MOUNTING HOLES. REFER TO RECOMENDED STEEL SUPPORT DRAWING.
- 7. DIMENSIONS LISTED AS FOLLOWS: ENGLISH FT-IN [METRIC] [mm]

FACE B

**FACE D** 

**FACE A** 

 
 SHIPPING WEIGHT
 3820 lbs+ [1735] kg+
 OPERATING WEIGHT
 6240 lbs+ [2835] kg+
 HEAVIEST SECTION WEIGHT
 2550 lbs+ [1160] kg+

NO. OF SHIPPING SECTIONS

DRAWN BY: