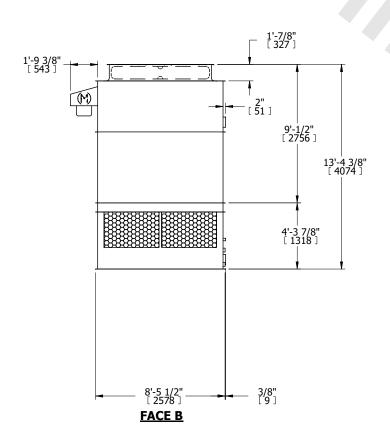

## NOTES:

- 1. (M)- FAN MOTOR LOCATION
- 2. HÉAVIEST SECTION IS UPPER SECTION
- 3. MPT DENOTES MALE PIPE THREAD FPT DENOTES FEMALE PIPE THREAD BFW DENOTES BEVELED FOR WELDING GVD DENOTES GROOVED FLG DENOTES FLANGE
- 4. +UNIT WEIGHT DOES NOT INCLUDE ACCESSORIES (SEE ACCESSORY DRAWINGS)
- 5. MAKE-UP WATER PRESSURE 20 psi MIN [137 kPa], 50 psi MAX [344 kPa]
- 3/4" [19MM] DIA. MÖUNTING HOLES. REFER TO RECOMENDED STEEL SUPPORT DRAWING.
- 7. DIMENSIONS LISTED AS FOLLOWS: ENGLISH FT-IN [METRIC] [mm]

FACE B

**FACE D** 

**FACE A** 

SHIPPING WEIGHT 4880 lbs+ [2215] kg+ OPERATING WEIGHT

7720 lbs+ [3505] kg+

HEAVIEST SECTION WEIGHT

3440 lbs+ [1565] kg+

NO. OF SHIPPING SECTIONS