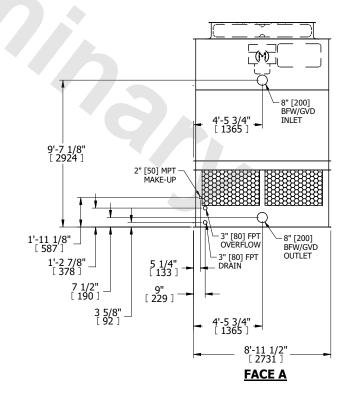

## NOTES:

- 1. (M)- FAN MOTOR LOCATION
- 2. HÉAVIEST SECTION IS UPPER SECTION
- 3. MPT DENOTES MALE PIPE THREAD FPT DENOTES FEMALE PIPE THREAD BFW DENOTES BEVELED FOR WELDING GVD DENOTES GROOVED FLG DENOTES FLANGE
- 4. +UNIT WEIGHT DOES NOT INCLUDE ACCESSORIES (SEE ACCESSORY DRAWINGS)
- 5. MAKE-UP WATER PRESSURE 20 psi MIN [137 kPa], 50 psi MAX [344 kPa]
- 3/4" [19MM] DIA. MÖUNTING HOLES. REFER TO RECOMENDED STEEL SUPPORT DRAWING.
- 7. DIMENSIONS LISTED AS FOLLOWS: ENGLISH FT-IN [METRIC] [mm]

FACE B

**FACE D** 

**FACE A** 

SHIPPING WEIGHT 4880 lbs+ [2215] kg+ OPERATING WEIGHT

7720 lbs+ [3505] kg+

HEAVIEST SECTION WEIGHT

3440 lbs+ [1565] kg+

NO. OF SHIPPING SECTIONS