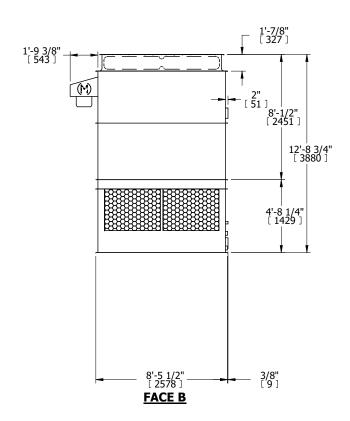

## NOTES:

- 1. (M)- FAN MOTOR LOCATION
- 2. HÉAVIEST SECTION IS UPPER SECTION
- 3. MPT DENOTES MALE PIPE THREAD FPT DENOTES FEMALE PIPE THREAD BFW DENOTES BEVELED FOR WELDING **GVD DENOTES GROOVED** FLG DENOTES FLANGE
- 4. +UNIT WEIGHT DOES NOT INCLUDE ACCESSORIES (SEE ACCESSORY DRAWINGS)
- 5. 3/4" [19MM] DIA. MOUNTING HOLES. REFER TO RECOMENDED STEEL SUPPORT DRAWING.
- 6. DIMENSIONS LISTED AS FOLLOWS:

**ENGLISH FT-IN** [METRIC] [mm]

**FACE C** 

**FACE B PLAN VIEW** 

**FACE D** 

## **FACE A**

DRAWN BY: JLG SHIPPING NO. OF SHIPPING SECTIONS OPERATING HEAVIEST SECTION 5720 lbs+ [2595] kg+ 9580 lbs+ [4350] kg+ 3960 lbs+ [1800] kg+ WEIGHT WEIGHT WEIGHT