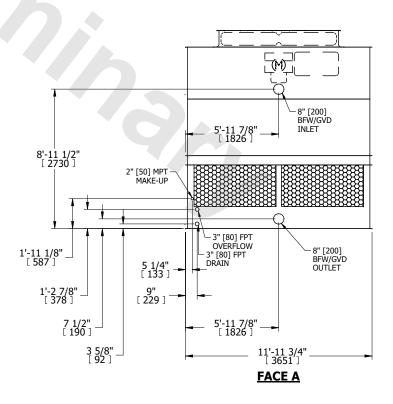

## NOTES:

- 1. (M)- FAN MOTOR LOCATION
- 2. HÉAVIEST SECTION IS UPPER SECTION
- 3. MPT DENOTES MALE PIPE THREAD FPT DENOTES FEMALE PIPE THREAD BFW DENOTES BEVELED FOR WELDING **GVD DENOTES GROOVED** FLG DENOTES FLANGE
- 4. +UNIT WEIGHT DOES NOT INCLUDE ACCESSORIES (SEE ACCESSORY DRAWINGS)
- 5. 3/4" [19MM] DIA. MOUNTING HOLES. REFER TO RECOMENDED STEEL SUPPORT DRAWING.
- 6. DIMENSIONS LISTED AS FOLLOWS:

**ENGLISH FT-IN** [METRIC] [mm]

**FACE C** 

**FACE B PLAN VIEW** 

**FACE D** 

## **FACE A**

DRAWN BY: JLG SHIPPING NO. OF SHIPPING SECTIONS OPERATING HEAVIEST SECTION 5720 lbs+ [2595] kg+ 9580 lbs+ [4350] kg+ 3960 lbs+ [1800] kg+ WEIGHT WEIGHT WEIGHT