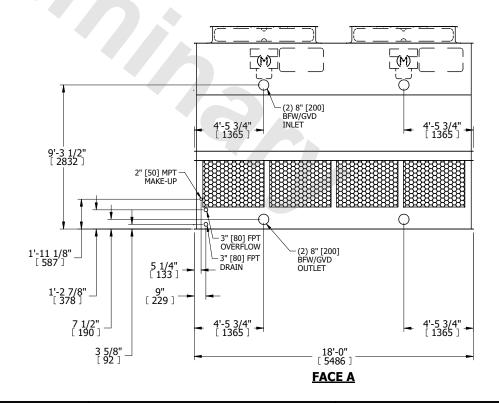

## NOTES:

- 1. (M)- FAN MOTOR LOCATION
- 2. HÉAVIEST SECTION IS UPPER SECTION
- 3. MPT DENOTES MALE PIPE THREAD FPT DENOTES FEMALE PIPE THREAD BFW DENOTES BEVELED FOR WELDING **GVD DENOTES GROOVED**
- FLG DENOTES FLANGE
- 4. +UNIT WEIGHT DOES NOT INCLUDE ACCESSORIES (SEE ACCESSORY DRAWINGS)
- 5. MAKE-UP WATER PRESSURE 20 psi MIN [137 kPa], 50 psi MAX [344 kPa]
- 6. 3/4" [19MM] DIA. MOUNTING HOLES. REFER TO RECOMENDED STEEL SUPPORT DRAWING.
- 7. DIMENSIONS LISTED AS FOLLOWS: **ENGLISH FT-IN** [METRIC] [mm]

## **FACE A**

**SHIPPING** OPERATING HEAVIEST SECTION 8920 lbs+ [4050] kg+ 14810 lbs+ [6720] kg+ WEIGHT WEIGHT WEIGHT

6100 lbs+ [2770] kg+

NO. OF SHIPPING SECTIONS

DRAWN BY: JLG