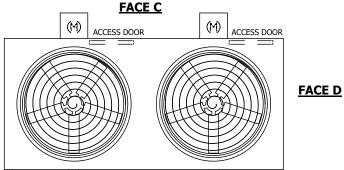

## NOTES:

- 1. (M)- FAN MOTOR LOCATION
- 2. HÉAVIEST SECTION IS UPPER SECTION
- 3. MPT DENOTES MALE PIPE THREAD FPT DENOTES FEMALE PIPE THREAD BFW DENOTES BEVELED FOR WELDING **GVD DENOTES GROOVED**
- FLG DENOTES FLANGE
- 4. +UNIT WEIGHT DOES NOT INCLUDE ACCESSORIES (SEE ACCESSORY DRAWINGS)
- 5. MAKE-UP WATER PRESSURE 20 psi MIN [137 kPa], 50 psi MAX [344 kPa]
- 6. 3/4" [19MM] DIA. MOUNTING HOLES. REFER TO RECOMENDED STEEL SUPPORT DRAWING.
- 7. DIMENSIONS LISTED AS FOLLOWS: **ENGLISH FT-IN** [METRIC] [mm]