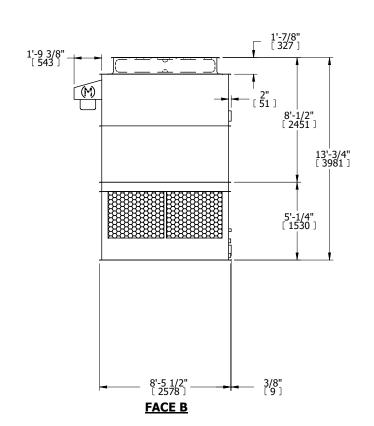

## NOTES:

- 1. (M)- FAN MOTOR LOCATION
- 2. HÉAVIEST SECTION IS UPPER SECTION
- 3. MPT DENOTES MALE PIPE THREAD FPT DENOTES FEMALE PIPE THREAD BFW DENOTES BEVELED FOR WELDING **GVD DENOTES GROOVED**
- FLG DENOTES FLANGE
- 4. +UNIT WEIGHT DOES NOT INCLUDE ACCESSORIES (SEE ACCESSORY DRAWINGS)
- 5. MAKE-UP WATER PRESSURE 20 psi MIN [137 kPa], 50 psi MAX [344 kPa]
- 6. 3/4" [19MM] DIA. MOUNTING HOLES. REFER TO RECOMENDED STEEL SUPPORT DRAWING.
- 7. DIMENSIONS LISTED AS FOLLOWS: **ENGLISH FT-IN** [METRIC] [mm]