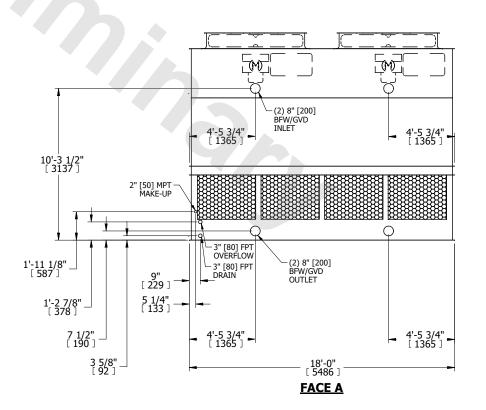

## NOTES:

- 1. (M)- FAN MOTOR LOCATION
- 2. HEAVIEST SECTION IS UPPER SECTION
- 3. MPT DENOTES MALE PIPE THREAD FPT DENOTES FEMALE PIPE THREAD BFW DENOTES BEVELED FOR WELDING GVD DENOTES GROOVED FLG DENOTES FLANGE
- 4. +UNIT WEIGHT DOES NOT INCLUDE ACCESSORIES (SEE ACCESSORY DRAWINGS)
- 5. MAKE-UP WATER PRESSURE 20 psi MIN [137 kPa], 50 psi MAX [344 kPa]
- 6. 3/4" [19MM] DIA. MOUNTING HOLES. REFER TO RECOMENDED STEEL SUPPORT DRAWING.
- 7. DIMENSIONS LISTED AS FOLLOWS: ENGLISH FT-IN [METRIC] [mm]

## **FACE A**

SHIPPING WEIGHT 9600 lbs+ [4355] kg+ OPERATING WEIGHT 15490 lbs+ [7030] kg+ HEAVIEST SECTION WEIGHT 6780 lbs+ [3080] kg+ NO. OF SHIPPING SECTIONS 2 DRAWN BY: JLG