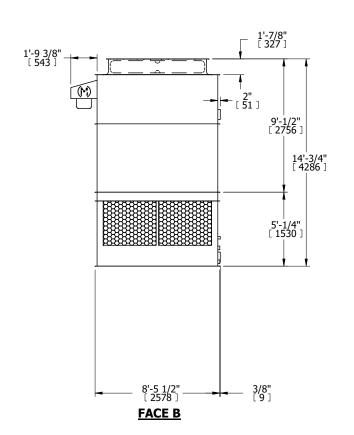

## NOTES:

- 1. (M)- FAN MOTOR LOCATION
- 2. HEAVIEST SECTION IS UPPER SECTION
- 3. MPT DENOTES MALE PIPE THREAD FPT DENOTES FEMALE PIPE THREAD BFW DENOTES BEVELED FOR WELDING GVD DENOTES GROOVED FLG DENOTES FLANGE
- 4. +UNIT WEIGHT DOES NOT INCLUDE ACCESSORIES (SEE ACCESSORY DRAWINGS)
- 5. MAKE-UP WATER PRESSURE 20 psi MIN [137 kPa], 50 psi MAX [344 kPa]
- 6. 3/4" [19MM] DIA. MOUNTING HOLES. REFER TO RECOMENDED STEEL SUPPORT DRAWING.
- 7. DIMENSIONS LISTED AS FOLLOWS: ENGLISH FT-IN [METRIC] [mm]