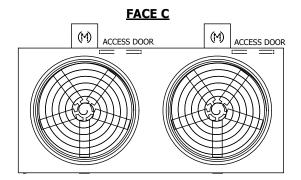

## NOTES:

- 1. (M)- FAN MOTOR LOCATION
- 2. HEAVIEST SECTION IS UPPER SECTION
- 3. MPT DENOTES MALE PIPE THREAD FPT DENOTES FEMALE PIPE THREAD BFW DENOTES BEVELED FOR WELDING GVD DENOTES GROOVED FLG DENOTES FLANGE
- 4. +UNIT WEIGHT DOES NOT INCLUDE ACCESSORIES (SEE ACCESSORY DRAWINGS)
- 5. MAKE-UP WATER PRESSURE 20 psi MIN [137 kPa], 50 psi MAX [344 kPa]
- 6. 3/4" [19MM] DIA. MOUNTING HOLES. REFER TO RECOMENDED STEEL SUPPORT DRAWING.
- 7. DIMENSIONS LISTED AS FOLLOWS: ENGLISH FT-IN [METRIC] [mm]

FACE D