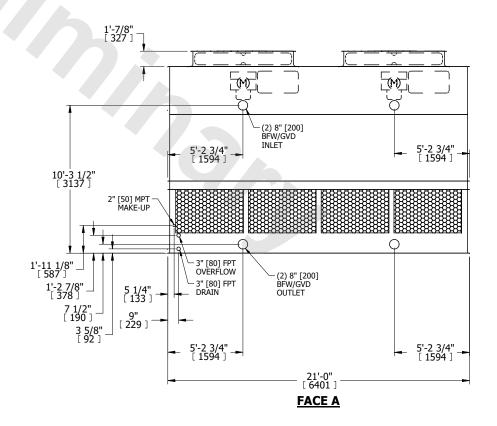

## NOTES:

- 1. (M)- FAN MOTOR LOCATION
- 2. HEAVIEST SECTION IS UPPER SECTION
- 3. MPT DENOTES MALE PIPE THREAD FPT DENOTES FEMALE PIPE THREAD BFW DENOTES BEVELED FOR WELDING GVD DENOTES GROOVED FLG DENOTES FLANGE
- 4. +UNIT WEIGHT DOES NOT INCLUDE ACCESSORIES (SEE ACCESSORY DRAWINGS)
- 5. MAKE-UP WATER PRESSURE 20 psi MIN [137 kPa], 50 psi MAX [344 kPa]
- 6. 3/4" [19MM] DIA. MOUNTING HOLES. REFER TO RECOMENDED STEEL SUPPORT DRAWING.
- 7. DIMENSIONS LISTED AS FOLLOWS: ENGLISH FT-IN [METRIC] [mm]

## **FACE A**

SHIPPING WEIGHT 11030 lbs+ [5005] kg+ OPERATING WEIGHT 17970 lbs+ [8155] kg+ HEAVIEST SECTION WEIGHT 7840 lbs+ [3560] kg+ NO. OF SHIPPING SECTIONS 2 DRAWN BY: JLG