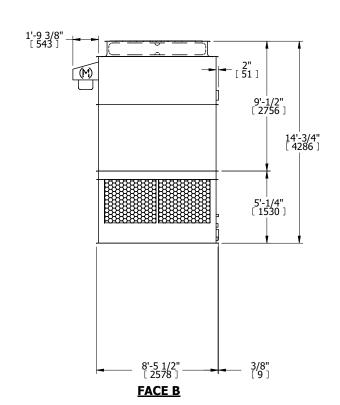

## NOTES:

- 1. (M)- FAN MOTOR LOCATION
- 2. HEAVIEST SECTION IS UPPER SECTION
- 3. MPT DENOTES MALE PIPE THREAD FPT DENOTES FEMALE PIPE THREAD BFW DENOTES BEVELED FOR WELDING GVD DENOTES GROOVED FLG DENOTES FLANGE
- 4. +UNIT WEIGHT DOES NOT INCLUDE ACCESSORIES (SEE ACCESSORY DRAWINGS)
- 5. MAKE-UP WATER PRESSURE 20 psi MIN [137 kPa], 50 psi MAX [344 kPa]
- 6. 3/4" [19MM] DIA. MOUNTING HOLES. REFER TO RECOMENDED STEEL SUPPORT DRAWING.
- 7. DIMENSIONS LISTED AS FOLLOWS: ENGLISH FT-IN [METRIC] [mm]