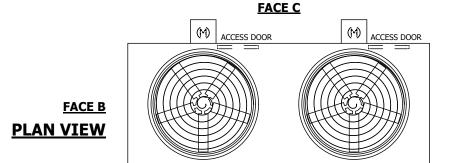

## NOTES:

- 1. (M)- FAN MOTOR LOCATION
- 2. HEAVIEST SECTION IS UPPER SECTION
- 3. MPT DENOTES MALE PIPE THREAD FPT DENOTES FEMALE PIPE THREAD BFW DENOTES BEVELED FOR WELDING GVD DENOTES GROOVED FLG DENOTES FLANGE
- 4. +UNIT WEIGHT DOES NOT INCLUDE ACCESSORIES (SEE ACCESSORY DRAWINGS)
- 5. MAKE-UP WATER PRESSURE 20 psi MIN [137 kPa], 50 psi MAX [344 kPa]
- 6. 3/4" [19MM] DIA. MOUNTING HOLES. REFER TO RECOMENDED STEEL SUPPORT DRAWING.
- 7. DIMENSIONS LISTED AS FOLLOWS: ENGLISH FT-IN [METRIC] [mm]