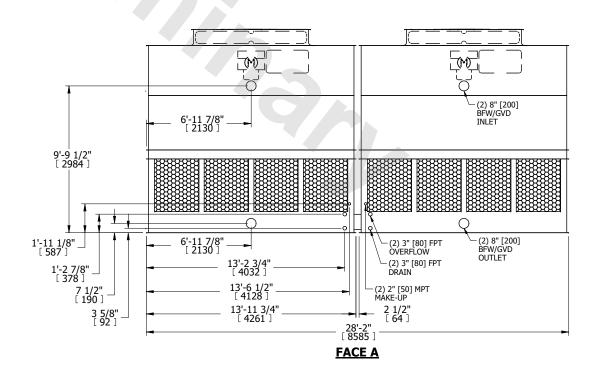

## NOTES:

- 1. (M)- FAN MOTOR LOCATION
- 2. HÉAVIEST SECTION IS UPPER SECTION
- 3. MPT DENOTES MALE PIPE THREAD FPT DENOTES FEMALE PIPE THREAD BFW DENOTES BEVELED FOR WELDING GVD DENOTES GROOVED FLG DENOTES FLANGE
- 4. +UNIT WEIGHT DOES NOT INCLUDE ACCESSORIES (SEE ACCESSORY DRAWINGS)
- 5. MAKE-UP WATER PRESSURE 20 psi MIN [137 kPa], 50 psi MAX [344 kPa]
- 6. 3/4" [19MM] DIA. MOUNTING HOLES. REFER TO RECOMENDED STEEL SUPPORT DRAWING.
- 7. DIMENSIONS LISTED AS FOLLOWS: ENGLISH FT-IN [METRIC] [mm]

## **FACE A**

 
 SHIPPING WEIGHT
 12800 lbs+ [5810] kg+
 OPERATING WEIGHT
 21820 lbs+ [9900] kg+
 HEAVIEST SECTION WEIGHT
 4260 lbs+ [1935] kg+
 NO. OF SHIPPING SECTIONS WEIGHT
 4
 DRAWN BY: JLG