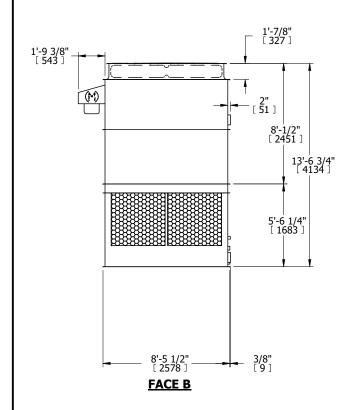

## NOTES:

- 1. (M)- FAN MOTOR LOCATION
- 2. HÉAVIEST SECTION IS UPPER SECTION
- 3. MPT DENOTES MALE PIPE THREAD FPT DENOTES FEMALE PIPE THREAD BFW DENOTES BEVELED FOR WELDING GVD DENOTES GROOVED FLG DENOTES FLANGE
- 4. +UNIT WEIGHT DOES NOT INCLUDE ACCESSORIES (SEE ACCESSORY DRAWINGS)
- 5. MAKE-UP WATER PRESSURE 20 psi MIN [137 kPa], 50 psi MAX [344 kPa]
- 6. 3/4" [19MM] DIA. MOUNTING HOLES. REFER TO RECOMENDED STEEL SUPPORT DRAWING.
- 7. DIMENSIONS LISTED AS FOLLOWS: ENGLISH FT-IN [METRIC] [mm]

FACE B
PLAN VIEW

**FACE D** 