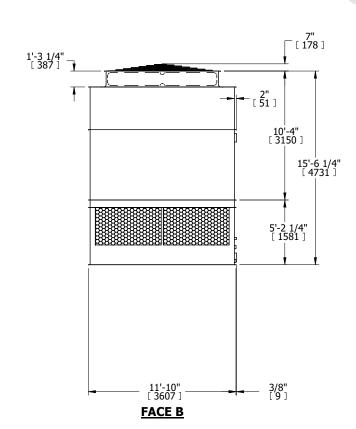

- 1. (M)- FAN MOTOR LOCATION
- 2. HÉAVIEST SECTION IS UPPER SECTION
- 3. MPT DENOTES MALE PIPE THREAD FPT DENOTES FEMALE PIPE THREAD BFW DENOTES BEVELED FOR WELDING **GVD DENOTES GROOVED** FLG DENOTES FLANGE
- 4. +UNIT WEIGHT DOES NOT INCLUDE ACCESSORIES (SEE ACCESSORY DRAWINGS)
- 5. MAKE-UP WATER PRESSURE
- 20 psi MIN [137 kPa], 50 psi MAX [344 kPa] 6. 3/4" [19MM] DIA. MOUNTING HOLES.
- REFER TO RECOMMENDED STEEL SUPPORT
- 7. DIMENSIONS LISTED AS FOLLOWS: **ENGLISH FT-IN** [METRIC] [mm]

**FACE D** 

**FACE A** 

NO. OF SHIPPING SECTIONS **SHIPPING** OPERATING HEAVIEST SECTION 8880 lbs+ [4030] kg+ 6480 lbs+ [2940] kg+ 15090 lbs+ [6845] kg+ WEIGHT WEIGHT WEIGHT

DRAWN BY: KDS