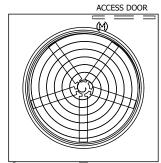

- 1. (M)- FAN MOTOR LOCATION
- 2. HÉAVIEST SECTION IS UPPER SECTION
- 3. MPT DENOTES MALE PIPE THREAD FPT DENOTES FEMALE PIPE THREAD BFW DENOTES BEVELED FOR WELDING **GVD DENOTES GROOVED** FLG DENOTES FLANGE
- 4. +UNIT WEIGHT DOES NOT INCLUDE ACCESSORIES (SEE ACCESSORY DRAWINGS)
- 5. MAKE-UP WATER PRESSURE
- 20 psi MIN [137 kPa], 50 psi MAX [344 kPa] 6. 3/4" [19MM] DIA. MOUNTING HOLES.
- REFER TO RECOMMENDED STEEL SUPPORT
- 7. DIMENSIONS LISTED AS FOLLOWS: **ENGLISH FT-IN** [METRIC] [mm]