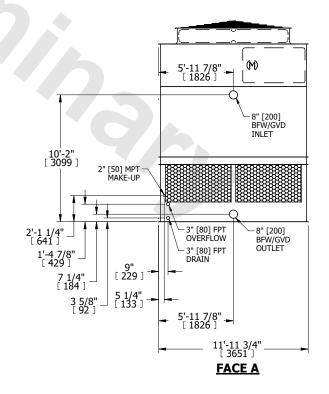

- 1. (M)- FAN MOTOR LOCATION
- 2. HÉAVIEST SECTION IS UPPER SECTION
- 3. MPT DENOTES MALE PIPE THREAD FPT DENOTES FEMALE PIPE THREAD BFW DENOTES BEVELED FOR WELDING **GVD DENOTES GROOVED** FLG DENOTES FLANGE
- 4. +UNIT WEIGHT DOES NOT INCLUDE ACCESSORIES (SEE ACCESSORY DRAWINGS)
- 5. MAKE-UP WATER PRESSURE
- 20 psi MIN [137 kPa], 50 psi MAX [344 kPa] 6. 3/4" [19MM] DIA. MOUNTING HOLES.
- REFER TO RECOMMENDED STEEL SUPPORT
- 7. DIMENSIONS LISTED AS FOLLOWS: **ENGLISH FT-IN** [METRIC] [mm]

**FACE D** 

**FACE A** 

NO. OF SHIPPING SECTIONS **SHIPPING** OPERATING HEAVIEST SECTION 8880 lbs+ [4030] kg+ 6480 lbs+ [2940] kg+ 15090 lbs+ [6845] kg+ WEIGHT WEIGHT WEIGHT

DRAWN BY: KDS