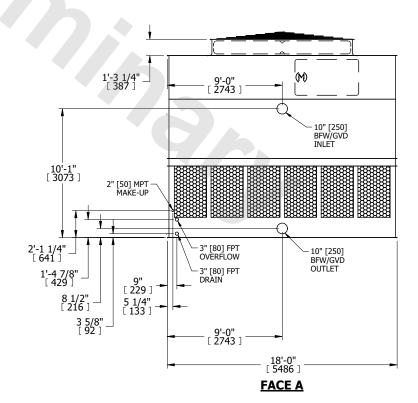

## NOTES:

- 1. (M)- FAN MOTOR LOCATION
- 2. HÉAVIEST SECTION IS UPPER SECTION
- 3. MPT DENOTES MALE PIPE THREAD FPT DENOTES FEMALE PIPE THREAD BFW DENOTES BEVELED FOR WELDING **GVD DENOTES GROOVED** FLG DENOTES FLANGE
- 4. +UNIT WEIGHT DOES NOT INCLUDE ACCESSORIES (SEE ACCESSORY DRAWINGS)
- 5. MAKE-UP WATER PRESSURE 20 psi MIN [137 kPa], 50 psi MAX [344 kPa]
- 6. 3/4" [19MM] DIA. MOUNTING HOLES. REFER TO RECOMMENDED STEEL SUPPORT **DRAWING**
- 7. DIMENSIONS LISTED AS FOLLOWS: **ENGLISH FT-IN** [METRIC] [mm]

## **FACE C**

FACE D

**FACE A** 

DRAWN BY: KDS NO. OF SHIPPING SECTIONS **SHIPPING** OPERATING HEAVIEST SECTION 11860 lbs+ [5380] kg+ 21130 lbs+ [9585] kg+ 7960 lbs+ [3615] kg+ WEIGHT WEIGHT WEIGHT