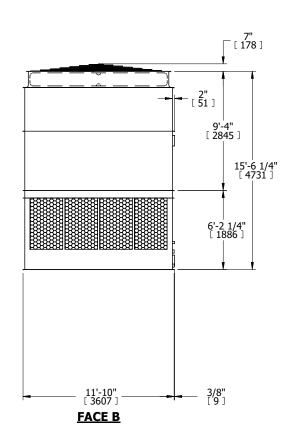

## NOTES:

- 1. (M)- FAN MOTOR LOCATION
- 2. HÉAVIEST SECTION IS UPPER SECTION
- 3. MPT DENOTES MALE PIPE THREAD FPT DENOTES FEMALE PIPE THREAD BFW DENOTES BEVELED FOR WELDING **GVD DENOTES GROOVED** FLG DENOTES FLANGE
- 4. +UNIT WEIGHT DOES NOT INCLUDE ACCESSORIES (SEE ACCESSORY DRAWINGS)
- 5. MAKE-UP WATER PRESSURE 20 psi MIN [137 kPa], 50 psi MAX [344 kPa]
- 6. 3/4" [19MM] DIA. MOUNTING HOLES. REFER TO RECOMMENDED STEEL SUPPORT **DRAWING**
- 7. DIMENSIONS LISTED AS FOLLOWS: **ENGLISH FT-IN** [METRIC] [mm]

## **FACE C**

FACE D

**FACE A** 

DRAWN BY: KDS NO. OF SHIPPING SECTIONS **SHIPPING** OPERATING HEAVIEST SECTION 11860 lbs+ [5380] kg+ 21130 lbs+ [9585] kg+ 7960 lbs+ [3615] kg+ WEIGHT WEIGHT WEIGHT