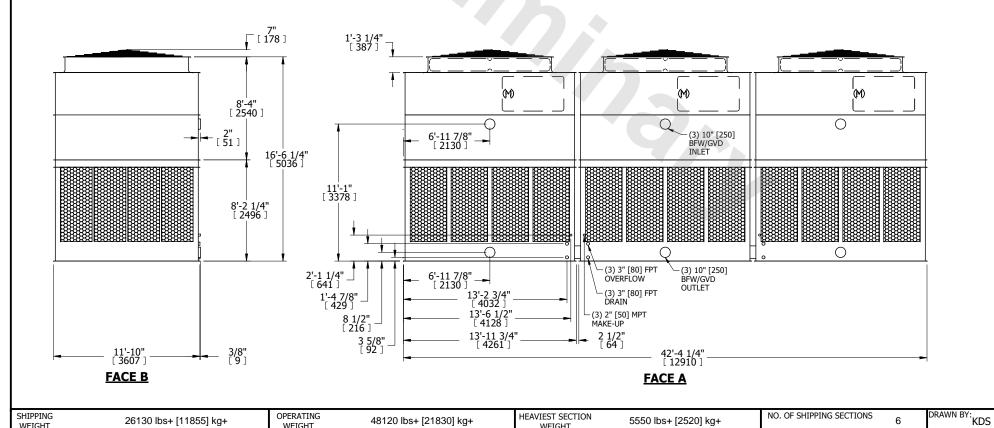

| UNIT    | COOLING TOWER |           |  |
|---------|---------------|-----------|--|
| MODEL # | AT 312-2L42   | SCALE NTS |  |

EVAPCO, INC. Evapco

**FACE B** 

**PLAN VIEW** 

| DWG. #   | T3124224-DRE-ST | REV.          |
|----------|-----------------|---------------|
| SERIAL # |                 | DATE 9/7/2025 |

## NOTES:

WEIGHT

- 1. (M)- FAN MOTOR LOCATION
- 2. HÉAVIEST SECTION IS UPPER SECTION
- 3. MPT DENOTES MALE PIPE THREAD FPT DENOTES FEMALE PIPE THREAD BFW DENOTES BEVELED FOR WELDING **GVD DENOTES GROOVED** FLG DENOTES FLANGE
- 4. +UNIT WEIGHT DOES NOT INCLUDE ACCESSORIES (SEE ACCESSORY DRAWINGS)
- 5. MAKE-UP WATER PRESSURE 20 psi MIN [137 kPa], 50 psi MAX [344 kPa]
- 6. 3/4" [19MM] DIA. MOUNTING HOLES. REFER TO RECOMMENDED STEEL SUPPORT

26130 lbs+ [11855] kg+

WEIGHT

7. DIMENSIONS LISTED AS FOLLOWS: **ENGLISH FT-IN** [METRIC] [mm]

## **FACE C**

FACE D

## **FACE A**

5550 lbs+ [2520] kg+

WEIGHT

48120 lbs+ [21830] kg+