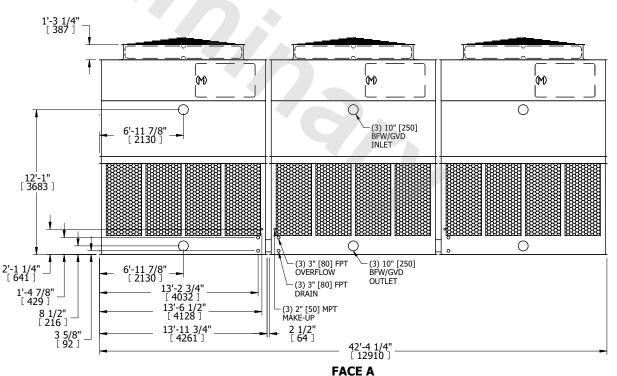

## NOTES:

- 1. (M)- FAN MOTOR LOCATION
- 2. HÉAVIEST SECTION IS UPPER SECTION
- 3. MPT DENOTES MALE PIPE THREAD
  FPT DENOTES FEMALE PIPE THREAD
  BFW DENOTES BEVELED FOR WELDING
  GVD DENOTES GROOVED
  FLG DENOTES FLANGE
- 4. +UNIT WEIGHT DOES NOT INCLUDE ACCESSORIES (SEE ACCESSORY DRAWINGS)
- 5. MAKE-UP WATER PRESSURE 20 psi MIN [137 kPa], 50 psi MAX [344 kPa]
- 6. 3/4" [19MM] DIA. MOUNTING HOLES. REFER TO RECOMMENDED STEEL SUPPORT DRAWING
- 7. DIMENSIONS LISTED AS FOLLOWS: ENGLISH FT-IN [METRIC] [mm]

## **FACE A**

SHIPPING WEIGHT 28110 lbs+ [12755] kg+ OPERATING WEIGHT

50100 lbs+ [22725] kg+

HEAVIEST SECTION WEIGHT

6210 lbs+ [2820] kg+

NO. OF SHIPPING SECTIONS

DRAWN BY: KDS