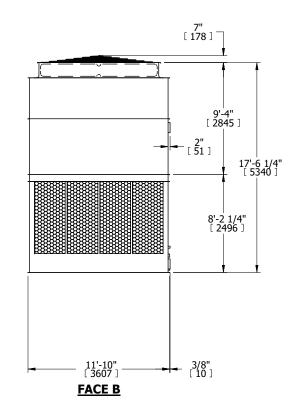

## NOTES:

- 1. (M)- FAN MOTOR LOCATION
- 2. HÉAVIEST SECTION IS UPPER SECTION
- 3. MPT DENOTES MALE PIPE THREAD
  FPT DENOTES FEMALE PIPE THREAD
  BFW DENOTES BEVELED FOR WELDING
  GVD DENOTES GROOVED
  FLG DENOTES FLANGE
- 4. +UNIT WEIGHT DOES NOT INCLUDE ACCESSORIES (SEE ACCESSORY DRAWINGS)
- 5. MAKE-UP WATER PRESSURE 20 psi MIN [137 kPa], 50 psi MAX [344 kPa]
- 6. 3/4" [19MM] DIA. MOUNTING HOLES. REFER TO RECOMMENDED STEEL SUPPORT DRAWING
- 7. DIMENSIONS LISTED AS FOLLOWS: ENGLISH FT-IN [METRIC] [mm]

## **FACE A**

SHIPPING WEIGHT 28110 lbs+ [12755] kg+ OPERATING WEIGHT

50100 lbs+ [22725] kg+

HEAVIEST SECTION WEIGHT

6210 lbs+ [2820] kg+

NO. OF SHIPPING SECTIONS

DRAWN BY: KDS