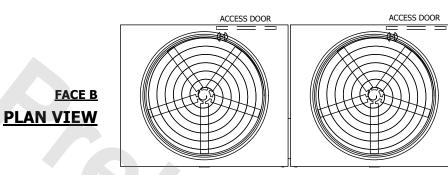

## NOTES:

- 1. (M)- FAN MOTOR LOCATION
- 2. HÉAVIEST SECTION IS UPPER SECTION
- 3. MPT DENOTES MALE PIPE THREAD
  FPT DENOTES FEMALE PIPE THREAD
  BFW DENOTES BEVELED FOR WELDING
  GVD DENOTES GROOVED
  FLG DENOTES FLANGE
- 4. +UNIT WEIGHT DOES NOT INCLUDE ACCESSORIES (SEE ACCESSORY DRAWINGS)
- 5. MAKE-UP WATER PRESSURE 20 psi MIN [137 kPa], 50 psi MAX [344 kPa]
- 6. 3/4" [19MM] DIA. MOUNTING HOLES. REFER TO RECOMMENDED STEEL SUPPORT DRAWING
- 7. DIMENSIONS LISTED AS FOLLOWS: ENGLISH FT-IN [METRIC] [mm]

## FACE C

**FACE D** 