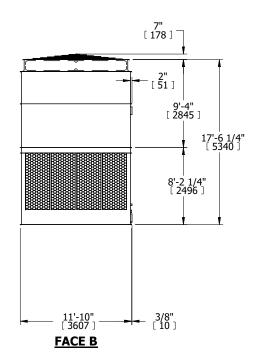

## NOTES:

- 1. (M)- FAN MOTOR LOCATION
- 2. HEAVIEST SECTION IS UPPER SECTION
- 3. MPT DENOTES MALE PIPE THREAD FPT DENOTES FEMALE PIPE THREAD BFW DENOTES BEVELED FOR WELDING GVD DENOTES GROOVED FLG DENOTES FLANGE
- 4. +UNIT WEIGHT DOES NOT INCLUDE ACCESSORIES (SEE ACCESSORY DRAWINGS)
- 5. MAKE-UP WATER PRESSURE 20 psi MIN [137 kPa], 50 psi MAX [344 kPa]
- 6. 3/4" [19MM] DIA. MOUNTING HOLES.
  REFER TO RECOMMENDED STEEL SUPPORT
  DRAWING
- 7. DIMENSIONS LISTED AS FOLLOWS: ENGLISH FT-IN [METRIC] [mm]

## FACE C

FACE D

**FACE A** 

SHIPPING WEIGHT 35310 lbs+ [16020] kg+ OPERATING WEIGHT 63120 lbs+ [28635] kg+ HEAVIEST SECTION WEIGHT 7590 lbs+ [3445] kg+ NO. OF SHIPPING SECTIONS 6 DRAWN BY: KDS