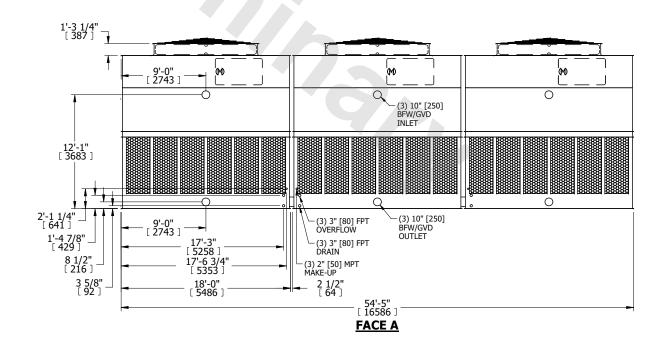

## NOTES:

- 1. (M)- FAN MOTOR LOCATION
- 2. HEAVIEST SECTION IS UPPER SECTION
- 3. MPT DENOTES MALE PIPE THREAD FPT DENOTES FEMALE PIPE THREAD BFW DENOTES BEVELED FOR WELDING GVD DENOTES GROOVED FLG DENOTES FLANGE
- 4. +UNIT WEIGHT DOES NOT INCLUDE ACCESSORIES (SEE ACCESSORY DRAWINGS)
- 5. MAKE-UP WATER PRESSURE 20 psi MIN [137 kPa], 50 psi MAX [344 kPa]
- 6. 3/4" [19MM] DIA. MOUNTING HOLES.
  REFER TO RECOMMENDED STEEL SUPPORT
  DRAWING
- 7. DIMENSIONS LISTED AS FOLLOWS: ENGLISH FT-IN [METRIC] [mm]

## FACE C

FACE D

**FACE A** 

SHIPPING WEIGHT 35310 lbs+ [16020] kg+ OPERATING WEIGHT 63120 lbs+ [28635] kg+ HEAVIEST SECTION WEIGHT 7590 lbs+ [3445] kg+ NO. OF SHIPPING SECTIONS 6 DRAWN BY: KDS