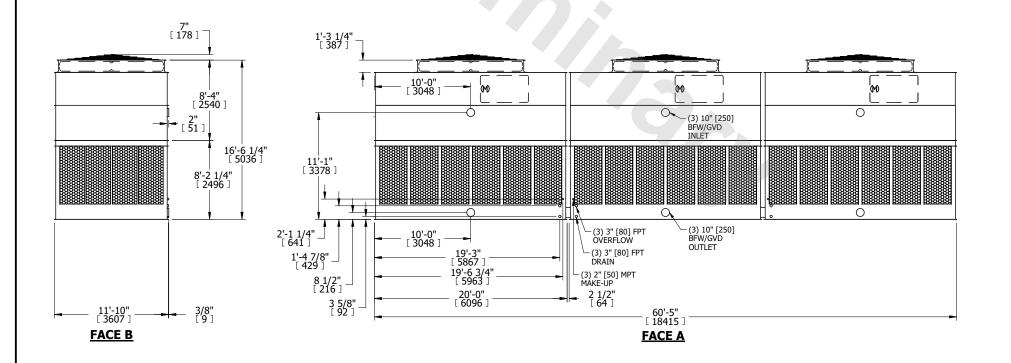

| UNIT COOLING TOWER |             | /ER       |
|--------------------|-------------|-----------|
| MODEL #            | AT 312-2O60 | SCALE NTS |

EVAPCO, INC. Evapeo

DWG. # T3126024-DRD-ST REV. SERIAL # DATE 9/6/2025

## NOTES:

- 1. (M)- FAN MOTOR LOCATION
- 2. HÉAVIEST SECTION IS UPPER SECTION
- 3. MPT DENOTES MALE PIPE THREAD
  FPT DENOTES FEMALE PIPE THREAD
  BFW DENOTES BEVELED FOR WELDING
  GVD DENOTES GROOVED
  FLG DENOTES FLANGE
- 4. +UNIT WEIGHT DOES NOT INCLUDE ACCESSORIES (SEE ACCESSORY DRAWINGS)
- 5. MAKE-UP WATER PRESSURE 20 psi MIN [137 kPa], 50 psi MAX [344 kPa] 6. 3/4" [19MM] DIA. MOUNTING HOLES.
- 6. 3/4" [19MM] DIA. MOUNTING HOLES.
  REFER TO RECOMMENDED STEEL SUPPORT PLAN VIEW
- 7. DIMENSIONS LISTED AS FOLLOWS: ENGLISH FT-IN [METRIC] [mm]

FACE B

**FACE C** 

**FACE D** 

**FACE A** 

7690 lbs+ [3490] kg+