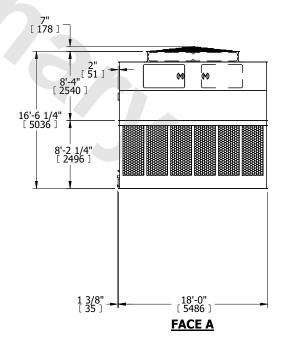

## NOTES:

- 1. (M)- FAN MOTOR LOCATION
- 2. HÉAVIEST SECTION IS UPPER SECTION
- 3. MPT DENOTES MALE PIPE THREAD FPT DENOTES FEMALE PIPE THREAD BFW DENOTES BEVELED FOR WELDING GVD DENOTES GROOVED FLG DENOTES FLANGE
- 4. +UNIT WEIGHT DOES NOT INCLUDE ACCESSORIES (SEE ACCESSORY DRAWINGS)
- 5. MAKE-UP WATER PRESSURE 20 psi MIN [137 kPa], 50 psi MAX [344 kPa]
- 6. 3/4" [19MM] DIA. MOUNTING HOLES.
  REFER TO RECOMMENDED STEEL SUPPORT
  DRAWING
- 7. DIMENSIONS LISTED AS FOLLOWS: ENGLISH FT-IN [METRIC] [mm]

## **FACE C**

**FACE A** 

SHIPPING WEIGHT 22600 lbs+ [10255] kg+ OPERATING WEIGHT 41140 lbs+ [18665] kg+ HEAVIEST SECTION WEIGHT 6920 lbs+ [3140] kg+ NO. OF SHIPPING SECTIONS 4 DRAWN BY: KDS