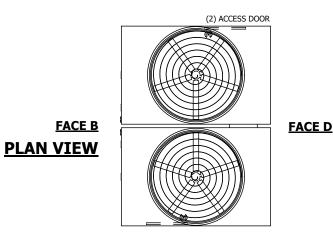

## **FACE C**

**FACE A** 

SHIPPING WEIGHT 22600 lbs+ [10255] kg+ OPERATING WEIGHT 41140 lbs+ [18665] kg+ HEAVIEST SECTION WEIGHT 6920 lbs+ [3140] kg+ NO. OF SHIPPING SECTIONS 4 DRAWN BY: KDS