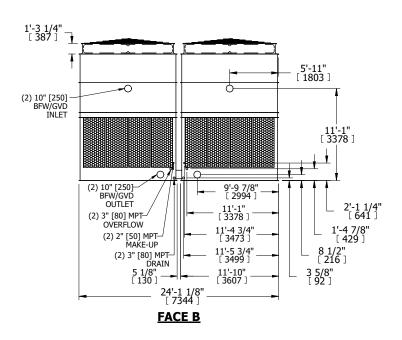

## NOTES:

- 1. (M)- FAN MOTOR LOCATION
- 2. HÉAVIEST SECTION IS UPPER SECTION
- 3. MPT DENOTES MALE PIPE THREAD FPT DENOTES FEMALE PIPE THREAD BFW DENOTES BEVELED FOR WELDING GVD DENOTES GROOVED FLG DENOTES FLANGE
- 4. +UNIT WEIGHT DOES NOT INCLUDE ACCESSORIES (SEE ACCESSORY DRAWINGS)
- 5. MAKE-UP WATER PRESSURE 20 psi MIN [137 kPa], 50 psi MAX [344 kPa]
- 6. 3/4" [19MM] DIA. MOUNTING HOLES.
  REFER TO RECOMMENDED STEEL SUPPORT
  DRAWING
- 7. DIMENSIONS LISTED AS FOLLOWS: ENGLISH FT-IN [METRIC] [mm]

## **FACE C**

**FACE A** 

SHIPPING WEIGHT 22600 lbs+ [10255] kg+ OPERATING WEIGHT 41140 lbs+ [18665] kg+ HEAVIEST SECTION WEIGHT 6920 lbs+ [3140] kg+ NO. OF SHIPPING SECTIONS 4 DRAWN BY: KDS