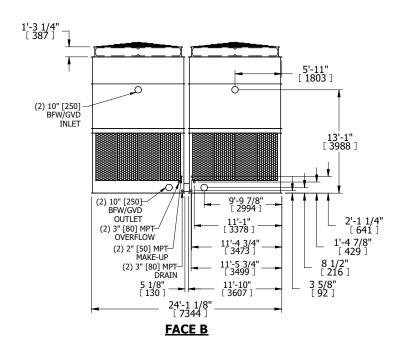

## NOTES:

- 1. (M)- FAN MOTOR LOCATION
- 2. HÉAVIEST SECTION IS UPPER SECTION
- 3. MPT DENOTES MALE PIPE THREAD FPT DENOTES FEMALE PIPE THREAD BFW DENOTES BEVELED FOR WELDING GVD DENOTES GROOVED FLG DENOTES FLANGE
- 4. +UNIT WEIGHT DOES NOT INCLUDE ACCESSORIES (SEE ACCESSORY DRAWINGS)
- 5. MAKE-UP WATER PRESSURE 20 psi MIN [137 kPa], 50 psi MAX [344 kPa]
- 6. 3/4" [19MM] DIA. MOUNTING HOLES.
  REFER TO RECOMMENDED STEEL SUPPORT
  DRAWING
- 7. DIMENSIONS LISTED AS FOLLOWS: ENGLISH FT-IN [METRIC] [mm]

## **FACE C**

 
 SHIPPING WEIGHT
 26500 lbs+ [12025] kg+
 OPERATING WEIGHT
 45040 lbs+ [20430] kg+
 HEAVIEST SECTION WEIGHT
 8870 lbs+ [4025] kg+
 NO. OF SHIPPING SECTIONS WEIGHT
 4
 DRAWN BY: KDS