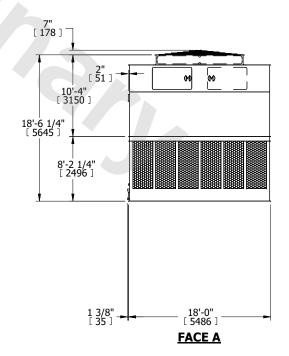

## NOTES:

- 1. (M)- FAN MOTOR LOCATION
- 2. HÉAVIEST SECTION IS UPPER SECTION
- 3. MPT DENOTES MALE PIPE THREAD FPT DENOTES FEMALE PIPE THREAD BFW DENOTES BEVELED FOR WELDING GVD DENOTES GROOVED FLG DENOTES FLANGE
- 4. +UNIT WEIGHT DOES NOT INCLUDE ACCESSORIES (SEE ACCESSORY DRAWINGS)
- 5. MAKE-UP WATER PRESSURE 20 psi MIN [137 kPa], 50 psi MAX [344 kPa]
- 6. 3/4" [19MM] DIA. MOUNTING HOLES.
  REFER TO RECOMMENDED STEEL SUPPORT
  DRAWING
- 7. DIMENSIONS LISTED AS FOLLOWS: ENGLISH FT-IN [METRIC] [mm]

## **FACE C**

 
 SHIPPING WEIGHT
 26500 lbs+ [12025] kg+
 OPERATING WEIGHT
 45040 lbs+ [20430] kg+
 HEAVIEST SECTION WEIGHT
 8870 lbs+ [4025] kg+
 NO. OF SHIPPING SECTIONS WEIGHT
 4
 DRAWN BY: KDS