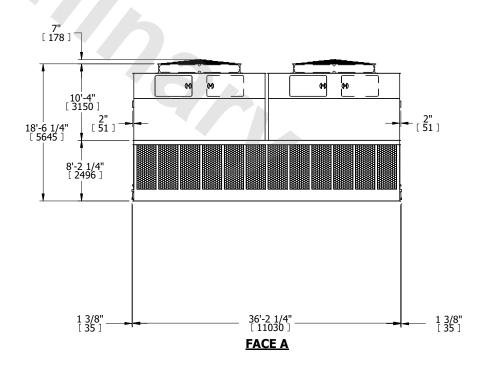

## NOTES:

- 1. (M)- FAN MOTOR LOCATION
- 2. HÉAVIEST SECTION IS UPPER SECTION
- 3. MPT DENOTES MALE PIPE THREAD FPT DENOTES FEMALE PIPE THREAD BFW DENOTES BEVELED FOR WELDING GVD DENOTES GROOVED FLG DENOTES FLANGE
- 4. +UNIT WEIGHT DOES NOT INCLUDE ACCESSORIES (SEE ACCESSORY DRAWINGS)
- 5. MAKE-UP WATER PRESSURE 20 psi MIN [137 kPa], 50 psi MAX [344 kPa]
- 6. 3/4" [19MM] DIA. MOUNTING HOLES. REFER TO RECOMENDED STEEL SUPPORT DRAWING.
- 7. DIMENSIONS LISTED AS FOLLOWS: ENGLISH FT-IN

[METRIC] [mm]

## **FACE C**

SHIPPING WEIGHT 52520 lbs+ [23825] kg+ OPERATING WEIGHT 89220 lbs+ [40470] kg+ HEAVIEST SECTION WEIGHT 8870 lbs+ [4025] kg+ NO. OF SHIPPING SECTIONS 6 DRAWN BY: KDS