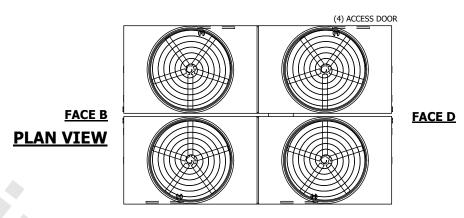

## NOTES:

- 1. (M)- FAN MOTOR LOCATION
- 2. HÉAVIEST SECTION IS UPPER SECTION
- 3. MPT DENOTES MALE PIPE THREAD FPT DENOTES FEMALE PIPE THREAD BFW DENOTES BEVELED FOR WELDING GVD DENOTES GROOVED FLG DENOTES FLANGE
- 4. +UNIT WEIGHT DOES NOT INCLUDE ACCESSORIES (SEE ACCESSORY DRAWINGS)
- 5. MAKE-UP WATER PRESSURE 20 psi MIN [137 kPa], 50 psi MAX [344 kPa]
- 6. 3/4" [19MM] DIA. MOUNTING HOLES. REFER TO RECOMENDED STEEL SUPPORT DRAWING.
- 7. DIMENSIONS LISTED AS FOLLOWS: ENGLISH FT-IN

## **FACE C**

SHIPPING WEIGHT 52520 lbs+ [23825] kg+ OPERATING WEIGHT 89220 lbs+ [40470] kg+ HEAVIEST SECTION WEIGHT 8870 lbs+ [4025] kg+ NO. OF SHIPPING SECTIONS 6 DRAWN BY: KDS