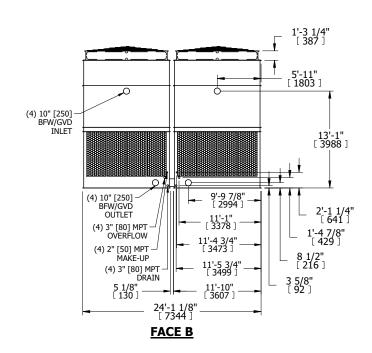

## NOTES:

- 1. (M)- FAN MOTOR LOCATION
- 2. HÉAVIEST SECTION IS UPPER SECTION
- 3. MPT DENOTES MALE PIPE THREAD FPT DENOTES FEMALE PIPE THREAD BFW DENOTES BEVELED FOR WELDING GVD DENOTES GROOVED FLG DENOTES FLANGE
- 4. +UNIT WEIGHT DOES NOT INCLUDE ACCESSORIES (SEE ACCESSORY DRAWINGS)
- 5. MAKE-UP WATER PRESSURE 20 psi MIN [137 kPa], 50 psi MAX [344 kPa]
- 6. 3/4" [19MM] DIA. MOUNTING HOLES. REFER TO RECOMENDED STEEL SUPPORT DRAWING.
- 7. DIMENSIONS LISTED AS FOLLOWS: ENGLISH FT-IN

[METRIC] [mm]

## **FACE C**

SHIPPING WEIGHT 52520 lbs+ [23825] kg+ OPERATING WEIGHT 89220 lbs+ [40470] kg+ HEAVIEST SECTION WEIGHT 8870 lbs+ [4025] kg+ NO. OF SHIPPING SECTIONS 6 DRAWN BY: KDS