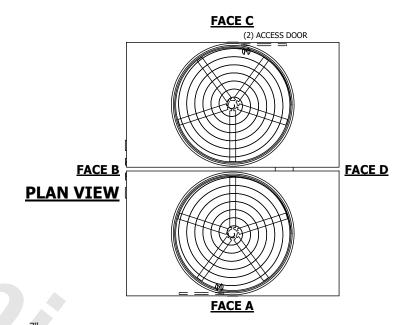

## NOTES:

**SHIPPING** 

WEIGHT

- 1. (M)- FAN MOTOR LOCATION
- 2. HÉAVIEST SECTION IS UPPER SECTION
- 3. MPT DENOTES MALE PIPE THREAD FPT DENOTES FEMALE PIPE THREAD BFW DENOTES BEVELED FOR WELDING GVD DENOTES GROOVED FLG DENOTES FLANGE PE DENOTES PLAIN END
- 4. +UNIT WEIGHT DOES NOT INCLUDE ACCESSORIES (SEE ACCESSORY DRAWINGS)
- 5. MAKE-UP WATER PRESSURE 20 psi MIN [137 kPa], 50 psi MAX [344 kPa]
- 3/4" [19MM] DIA. MOUNTING HOLES. REFER TO RECOMMENDED STEEL SUPPORT DRAWING
- 7. DIMENSIONS LISTED AS FOLLOWS: ENGLISH FT-IN [METRIC] [mm]