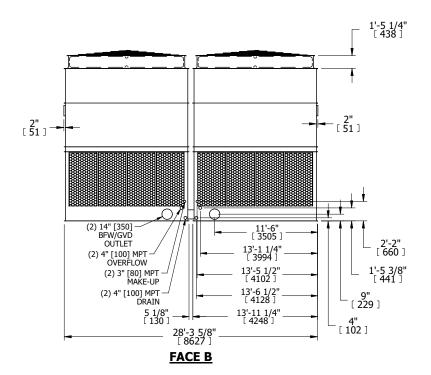

## NOTES:

**SHIPPING** 

WEIGHT

- 1. (M)- FAN MOTOR LOCATION
- 2. HÉAVIEST SECTION IS UPPER SECTION
- 3. MPT DENOTES MALE PIPE THREAD FPT DENOTES FEMALE PIPE THREAD BFW DENOTES BEVELED FOR WELDING GVD DENOTES GROOVED FLG DENOTES FLANGE PE DENOTES PLAIN END
- 4. +UNIT WEIGHT DOES NOT INCLUDE ACCESSORIES (SEE ACCESSORY DRAWINGS)
- 5. MAKE-UP WATER PRESSURE 20 psi MIN [137 kPa], 50 psi MAX [344 kPa]
- 3/4" [19MM] DIA. MOUNTING HOLES. REFER TO RECOMMENDED STEEL SUPPORT DRAWING
- 7. DIMENSIONS LISTED AS FOLLOWS: ENGLISH FT-IN [METRIC] [mm]