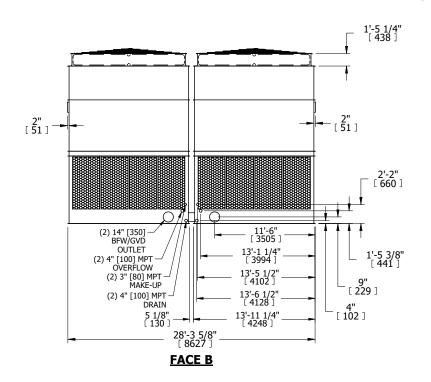

## NOTES:

**SHIPPING** 

WEIGHT

- 1. (M)- FAN MOTOR LOCATION
- 2. HÉAVIEST SECTION IS UPPER SECTION
- 3. MPT DENOTES MALE PIPE THREAD
  FPT DENOTES FEMALE PIPE THREAD
  BFW DENOTES BEVELED FOR WELDING
  GVD DENOTES GROOVED
  FLG DENOTES FLANGE
  PE DENOTES PLAIN END
- 4. +UNIT WEIGHT DOES NOT INCLUDE ACCESSORIES (SEE ACCESSORY DRAWINGS)
- 5. MAKE-UP WATER PRESSURE 20 psi MIN [137 kPa], 50 psi MAX [344 kPa]
- 3/4" [19MM] DIA. MOUNTING HOLES.
   REFER TO RECOMMENDED STEEL SUPPORT DRAWING
- 7. DIMENSIONS LISTED AS FOLLOWS: ENGLISH FT-IN [METRIC] [mm]