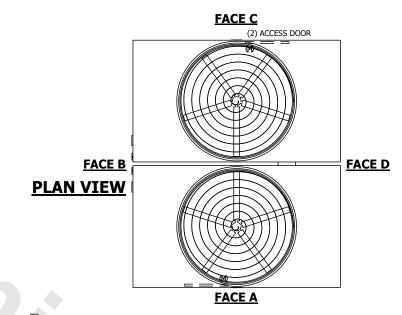

## NOTES:

**SHIPPING** 

WEIGHT

- 1. (M)- FAN MOTOR LOCATION
- 2. HÉAVIEST SECTION IS UPPER SECTION
- 3. MPT DENOTES MALE PIPE THREAD
  FPT DENOTES FEMALE PIPE THREAD
  BFW DENOTES BEVELED FOR WELDING
  GVD DENOTES GROOVED
  FLG DENOTES FLANGE
  PE DENOTES PLAIN END
- 4. +UNIT WEIGHT DOES NOT INCLUDE ACCESSORIES (SEE ACCESSORY DRAWINGS)
- 5. MAKE-UP WATER PRESSURE 20 psi MIN [137 kPa], 50 psi MAX [344 kPa]
- 3/4" [19MM] DIA. MOUNTING HOLES.
   REFER TO RECOMMENDED STEEL SUPPORT DRAWING
- 7. DIMENSIONS LISTED AS FOLLOWS: ENGLISH FT-IN [METRIC] [mm]