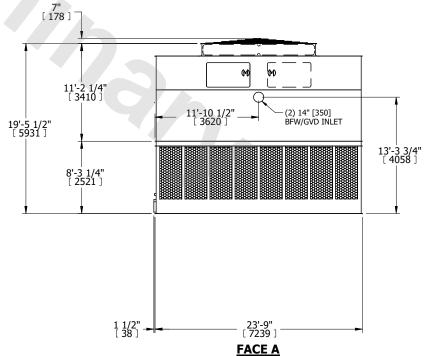

## NOTES:

**SHIPPING** 

WEIGHT

- 1. (M)- FAN MOTOR LOCATION
- 2. HÉAVIEST SECTION IS UPPER SECTION
- 3. MPT DENOTES MALE PIPE THREAD
  FPT DENOTES FEMALE PIPE THREAD
  BFW DENOTES BEVELED FOR WELDING
  GVD DENOTES GROOVED
  FLG DENOTES FLANGE
  PE DENOTES PLAIN END
- 4. +UNIT WEIGHT DOES NOT INCLUDE ACCESSORIES (SEE ACCESSORY DRAWINGS)
- 5. MAKE-UP WATER PRESSURE 20 psi MIN [137 kPa], 50 psi MAX [344 kPa]
- 3/4" [19MM] DIA. MOUNTING HOLES.
   REFER TO RECOMMENDED STEEL SUPPORT DRAWING
- 7. DIMENSIONS LISTED AS FOLLOWS: ENGLISH FT-IN [METRIC] [mm]