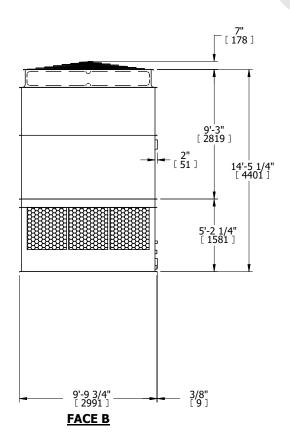

## NOTES:

- 1. (M)- FAN MOTOR LOCATION
- 2. HÉAVIEST SECTION IS UPPER SECTION
- 3. MPT DENOTES MALE PIPE THREAD
  FPT DENOTES FEMALE PIPE THREAD
  BFW DENOTES BEVELED FOR WELDING
  GVD DENOTES GROOVED
  FLG DENOTES FLANGE
- 4. +UNIT WEIGHT DOES NOT INCLUDE ACCESSORIES (SEE ACCESSORY DRAWINGS)
- 5. MAKE-UP WATER PRESSURE 20 psi MIN [137 kPa], 50 psi MAX [344 kPa]
- 6. 3/4" [19MM] DIA. MOUNTING HOLES. REFER TO RECOMMENDED STEEL SUPPORT DRAWING
- 7. DIMENSIONS LISTED AS FOLLOWS: ENGLISH FT-IN [METRIC] [mm]