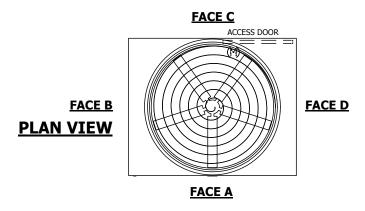

## NOTES:

- 1. (M)- FAN MOTOR LOCATION
- 2. HÉAVIEST SECTION IS UPPER SECTION
- 3. MPT DENOTES MALE PIPE THREAD
  FPT DENOTES FEMALE PIPE THREAD
  BFW DENOTES BEVELED FOR WELDING
  GVD DENOTES GROOVED
  FLG DENOTES FLANGE
- 4. +UNIT WEIGHT DOES NOT INCLUDE ACCESSORIES (SEE ACCESSORY DRAWINGS)
- 5. MAKE-UP WATER PRESSURE 20 psi MIN [137 kPa], 50 psi MAX [344 kPa]
- 6. 3/4" [19MM] DIA. MOUNTING HOLES. REFER TO RECOMMENDED STEEL SUPPORT DRAWING
- 7. DIMENSIONS LISTED AS FOLLOWS: ENGLISH FT-IN [METRIC] [mm]