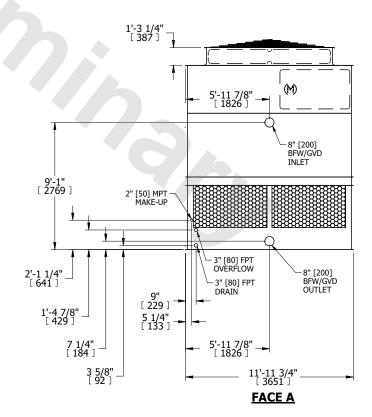

## NOTES:

- 1. (M)- FAN MOTOR LOCATION
- 2. HÉAVIEST SECTION IS UPPER SECTION
- 3. MPT DENOTES MALE PIPE THREAD
  FPT DENOTES FEMALE PIPE THREAD
  BFW DENOTES BEVELED FOR WELDING
  GVD DENOTES GROOVED
  FLG DENOTES FLANGE
- 4. +UNIT WEIGHT DOES NOT INCLUDE ACCESSORIES (SEE ACCESSORY DRAWINGS)
- 5. MAKE-UP WATER PRESSURE 20 psi MIN [137 kPa], 50 psi MAX [344 kPa]
- 6. 3/4" [19MM] DIA. MOUNTING HOLES. REFER TO RECOMMENDED STEEL SUPPORT DRAWING
- 7. DIMENSIONS LISTED AS FOLLOWS: ENGLISH FT-IN [METRIC] [mm]