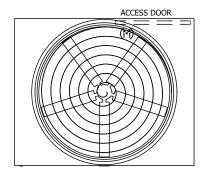

-------------|-----------|--|--|
| MODEL #            | AT 110-2M12 | SCALE NTS |  |  |

EVAPCO, INC. Evapeo

| WG. #   | T3TM1224-DRD-ST | REV. | -        |
|---------|-----------------|------|----------|
| ERIAL # |                 | DATE | 9/9/2025 |

## NOTES:

- 1. (M)- FAN MOTOR LOCATION
- 2. HÉAVIEST SECTION IS UPPER SECTION
- 3. MPT DENOTES MALE PIPE THREAD FPT DENOTES FEMALE PIPE THREAD BFW DENOTES BEVELED FOR WELDING GVD DENOTES GROOVED FLG DENOTES FLANGE
- 4. +UNIT WEIGHT DOES NOT INCLUDE ACCESSORIES (SEE ACCESSORY DRAWINGS)
- 5. MAKE-UP WATER PRESSURE 20 psi MIN [137 kPa], 50 psi MAX [344 kPa]
- 6. 3/4" [19MM] DIA. MOUNTING HOLES. REFER TO RECOMENDED STEEL SUPPORT DRAWING.
- 7. DIMENSIONS LISTED AS FOLLOWS: ENGLISH FT-IN [METRIC] [mm]



**FACE B** 

**PLAN VIEW** 

## FACE C



**FACE D** 

**FACE A** 





SHIPPING WEIGHT 6890 lbs+ [3130] kg+ OPERATING WEIGHT

11850 lbs+ [5380] kg+

HEAVIEST SECTION WEIGHT

4470 lbs+ [2030] kg+

NO. OF SHIPPING SECTIONS

DRAWN BY: JLG