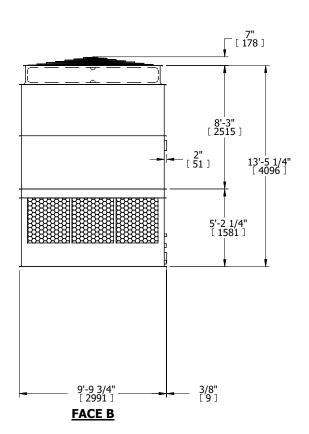

**FACE B** 

**PLAN VIEW** 

## NOTES:

- 1. (M)- FAN MOTOR LOCATION
- 2. HÉAVIEST SECTION IS UPPER SECTION
- 3. MPT DENOTES MALE PIPE THREAD FPT DENOTES FEMALE PIPE THREAD BFW DENOTES BEVELED FOR WELDING GVD DENOTES GROOVED FLG DENOTES FLANGE
- 4. +UNIT WEIGHT DOES NOT INCLUDE ACCESSORIES (SEE ACCESSORY DRAWINGS)
- 5. MAKE-UP WATER PRESSURE 20 psi MIN [137 kPa], 50 psi MAX [344 kPa]
- 6. 3/4" [19MM] DIA. MOUNTING HOLES. REFER TO RECOMENDED STEEL SUPPORT DRAWING.
- 7. DIMENSIONS LISTED AS FOLLOWS: ENGLISH FT-IN [METRIC] [mm]