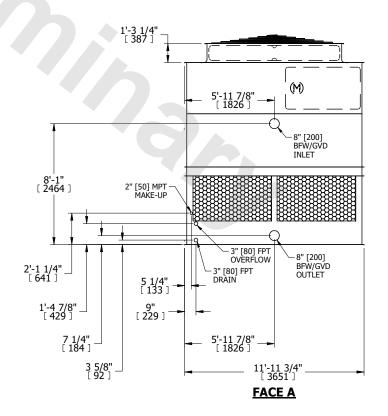

## NOTES:

- 1. (M)- FAN MOTOR LOCATION
- 2. HÉAVIEST SECTION IS UPPER SECTION
- 3. MPT DENOTES MALE PIPE THREAD FPT DENOTES FEMALE PIPE THREAD BFW DENOTES BEVELED FOR WELDING GVD DENOTES GROOVED FLG DENOTES FLANGE
- 4. +UNIT WEIGHT DOES NOT INCLUDE ACCESSORIES (SEE ACCESSORY DRAWINGS)
- 5. MAKE-UP WATER PRESSURE 20 psi MIN [137 kPa], 50 psi MAX [344 kPa]
- 6. 3/4" [19MM] DIA. MOUNTING HOLES. REFER TO RECOMENDED STEEL SUPPORT DRAWING.
- 7. DIMENSIONS LISTED AS FOLLOWS: ENGLISH FT-IN [METRIC] [mm]

## FACE C

**FACE D** 

**FACE A** 

SHIPPING WEIGHT 6890 lbs+ [3130] kg+ OPERATING WEIGHT

11850 lbs+ [5380] kg+

HEAVIEST SECTION WEIGHT

4470 lbs+ [2030] kg+

NO. OF SHIPPING SECTIONS