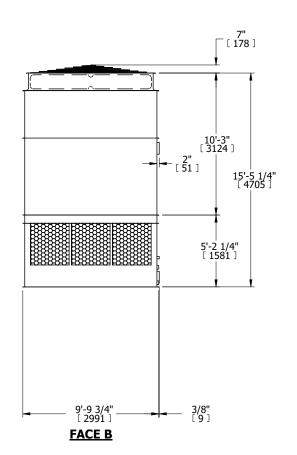

## NOTES:

- 1. (M)- FAN MOTOR LOCATION
- 2. HEAVIEST SECTION IS UPPER SECTION
- 3. MPT DENOTES MALE PIPE THREAD FPT DENOTES FEMALE PIPE THREAD BFW DENOTES BEVELED FOR WELDING GVD DENOTES GROOVED FLG DENOTES FLANGE
- 4. +UNIT WEIGHT DOES NOT INCLUDE ACCESSORIES (SEE ACCESSORY DRAWINGS)
- 5. MAKE-UP WATER PRESSURE 20 psi MIN [137 kPa], 50 psi MAX [344 kPa]
- 6. 3/4" [19MM] DIA. MOUNTING HOLES. REFER TO RECOMMENDED STEEL SUPPORT DRAWING
- 7. DIMENSIONS LISTED AS FOLLOWS: ENGLISH FT-IN [METRIC] [mm]

## FACE C

**FACE D** 

**FACE A** 

SHIPPING WEIGHT 10580 lbs+ [4800] kg+ OPERATING WEIGHT 18180 lbs+ [8250] kg+ HEAVIEST SECTION WEIGHT 7030 lbs+ [3190] kg+ NO. OF SHIPPING SECTIONS 2 DRAWN BY: KDS