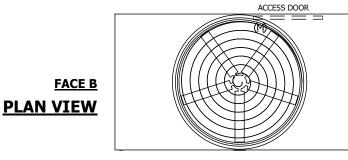

## FACE C

**FACE D** 

**FACE A** 

SHIPPING WEIGHT 10580 lbs+ [4800] kg+ OPERATING WEIGHT 18180 lbs+ [8250] kg+ HEAVIEST SECTION WEIGHT 7030 lbs+ [3190] kg+ NO. OF SHIPPING SECTIONS 2 DRAWN BY: KDS