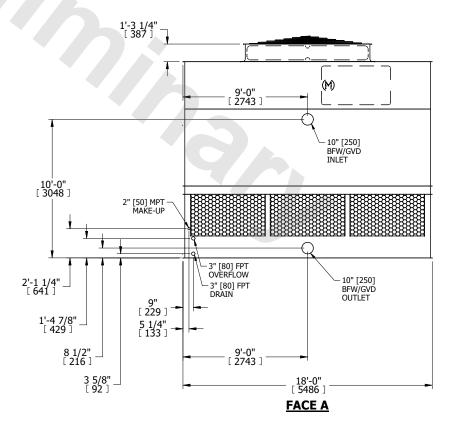

## NOTES:

- 1. (M)- FAN MOTOR LOCATION
- 2. HEAVIEST SECTION IS UPPER SECTION
- 3. MPT DENOTES MALE PIPE THREAD FPT DENOTES FEMALE PIPE THREAD BFW DENOTES BEVELED FOR WELDING GVD DENOTES GROOVED FLG DENOTES FLANGE
- 4. +UNIT WEIGHT DOES NOT INCLUDE ACCESSORIES (SEE ACCESSORY DRAWINGS)
- 5. MAKE-UP WATER PRESSURE 20 psi MIN [137 kPa], 50 psi MAX [344 kPa]
- 6. 3/4" [19MM] DIA. MOUNTING HOLES. REFER TO RECOMMENDED STEEL SUPPORT DRAWING
- 7. DIMENSIONS LISTED AS FOLLOWS: ENGLISH FT-IN [METRIC] [mm]

## FACE C

**FACE D** 

**FACE A** 

SHIPPING WEIGHT 10580 lbs+ [4800] kg+ OPERATING WEIGHT 18180 lbs+ [8250] kg+ HEAVIEST SECTION WEIGHT 7030 lbs+ [3190] kg+ NO. OF SHIPPING SECTIONS 2 DRAWN BY: KDS