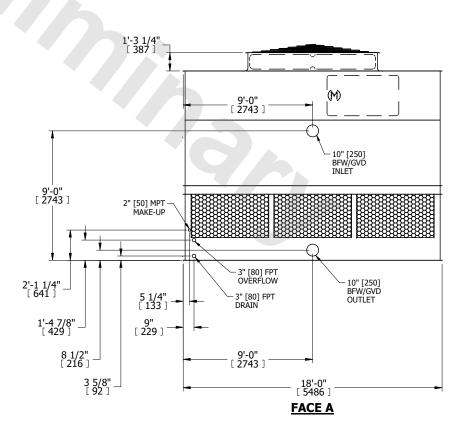

## NOTES:

- 1. (M)- FAN MOTOR LOCATION
  2. HEAVIEST SECTION IS UPPER SECTION
- 3. MPT DENOTES MALE PIPE THREAD FPT DENOTES FEMALE PIPE THREAD BFW DENOTES BEVELED FOR WELDING GVD DENOTES GROOVED
- FLG DENOTES FLANGE
- 4. +UNIT WEIGHT DOES NOT INCLUDE ACCESSORIES (SEE ACCESSORY DRAWINGS)
- 5. MAKE-UP WATER PRESSURE 20 psi MIN [137 kPa], 50 psi MAX [344 kPa]
- 6. 3/4" [19MM] DIA. MOUNTING HOLES. REFER TO RECOMENDED STEEL SUPPORT DRAWING.
- 7. DIMENSIONS LISTED AS FOLLOWS: **ENGLISH FT-IN** [METRIC] [mm]

## **FACE C**

ACCESS DOOR

**FACE D** 

**FACE A** 

**SHIPPING** WEIGHT

10150 lbs+ [4605] kg+

OPERATING WEIGHT

17750 lbs+ [8055] kg+