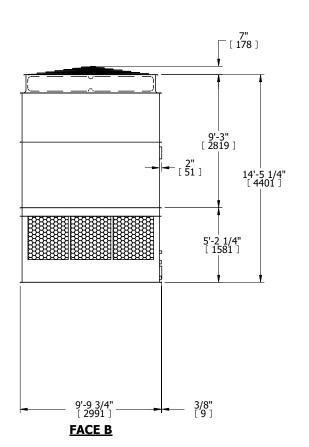

## NOTES:

- 1. (M)- FAN MOTOR LOCATION
  2. HEAVIEST SECTION IS UPPER SECTION
- 3. MPT DENOTES MALE PIPE THREAD FPT DENOTES FEMALE PIPE THREAD BFW DENOTES BEVELED FOR WELDING GVD DENOTES GROOVED
- FLG DENOTES FLANGE
- 4. +UNIT WEIGHT DOES NOT INCLUDE ACCESSORIES (SEE ACCESSORY DRAWINGS)
- 5. MAKE-UP WATER PRESSURE 20 psi MIN [137 kPa], 50 psi MAX [344 kPa]
- 6. 3/4" [19MM] DIA. MOUNTING HOLES. REFER TO RECOMENDED STEEL SUPPORT DRAWING.
- 7. DIMENSIONS LISTED AS FOLLOWS: **ENGLISH FT-IN** [METRIC] [mm]

## **FACE C**

ACCESS DOOR

**FACE D** 

**FACE A** 

**SHIPPING** WEIGHT

10150 lbs+ [4605] kg+

OPERATING WEIGHT

17750 lbs+ [8055] kg+