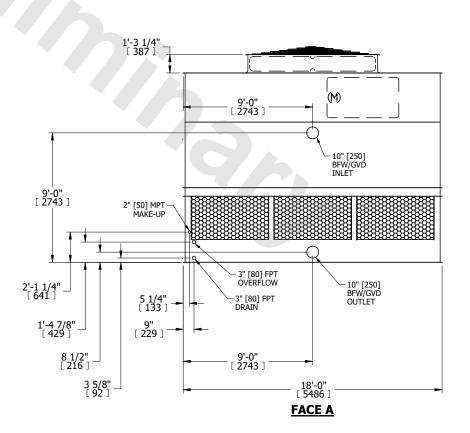

## NOTES:

- 1. (M)- FAN MOTOR LOCATION
  2. HEAVIEST SECTION IS UPPER SECTION
- 3. MPT DENOTES MALE PIPE THREAD FPT DENOTES FEMALE PIPE THREAD BFW DENOTES BEVELED FOR WELDING GVD DENOTES GROOVED
- FLG DENOTES FLANGE 4. +UNIT WEIGHT DOES NOT INCLUDE
- ACCESSORIES (SEE ACCESSORY DRAWINGS) 5. MAKE-UP WATER PRESSURE 20 psi MIN [137 kPa], 50 psi MAX [344 kPa]
- 6. 3/4" [19MM] DIA. MOUNTING HOLES. REFER TO RECOMENDED STEEL SUPPORT DRAWING.
- 7. DIMENSIONS LISTED AS FOLLOWS: **ENGLISH FT-IN** [METRIC] [mm]

## **FACE A**

**SHIPPING** WEIGHT

10400 lbs+ [4720] kg+

OPERATING WEIGHT

18000 lbs+ [8165] kg+

HEAVIEST SECTION WEIGHT

6850 lbs+ [3110] kg+

NO. OF SHIPPING SECTIONS