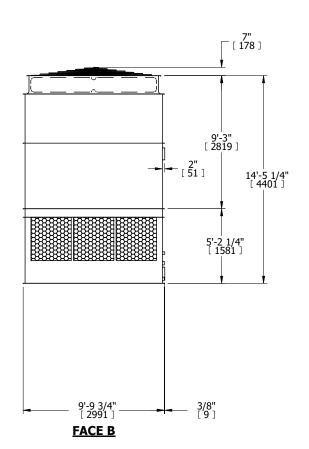

| UNIT    | UNIT COOLING TOWER |           |  |  |  |
|---------|--------------------|-----------|--|--|--|
| MODEL # | AT 110-3N18        | SCALE NTS |  |  |  |

EVAPCO, INC. Evapeo

**FACE B** 

**PLAN VIEW** 

## NOTES:

- 1. (M)- FAN MOTOR LOCATION
  2. HEAVIEST SECTION IS UPPER SECTION
- 3. MPT DENOTES MALE PIPE THREAD FPT DENOTES FEMALE PIPE THREAD BFW DENOTES BEVELED FOR WELDING GVD DENOTES GROOVED
- FLG DENOTES FLANGE 4. +UNIT WEIGHT DOES NOT INCLUDE
- ACCESSORIES (SEE ACCESSORY DRAWINGS) 5. MAKE-UP WATER PRESSURE 20 psi MIN [137 kPa], 50 psi MAX [344 kPa]
- 6. 3/4" [19MM] DIA. MOUNTING HOLES. REFER TO RECOMENDED STEEL SUPPORT DRAWING.
- 7. DIMENSIONS LISTED AS FOLLOWS: **ENGLISH FT-IN** [METRIC] [mm]