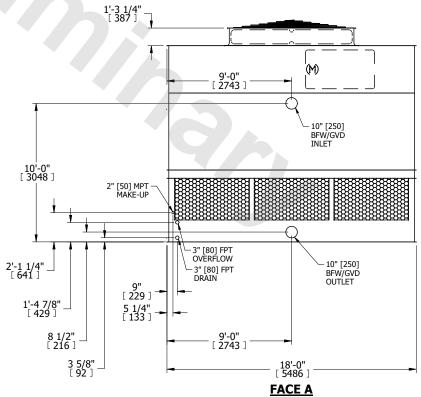

## NOTES:

**SHIPPING** 

WEIGHT

- 1. (M)- FAN MOTOR LOCATION
- 2. HEAVIEST SECTION IS UPPER SECTION
- 3. MPT DENOTES MALE PIPE THREAD FPT DENOTES FEMALE PIPE THREAD BFW DENOTES BEVELED FOR WELDING **GVD DENOTES GROOVED** FLG DENOTES FLANGE
- 4. +UNIT WEIGHT DOES NOT INCLUDE ACCESSORIES (SEE ACCESSORY DRAWINGS)
- 5. MAKE-UP WATER PRESSURE 20 psi MIN [137 kPa], 50 psi MAX [344 kPa]
- 6. 3/4" [19MM] DIA. MOUNTING HOLES. REFER TO RECOMMENDED STEEL SUPPORT **DRAWING**
- 7. DIMENSIONS LISTED AS FOLLOWS: **ENGLISH FT-IN** [METRIC] [mm]

## **FACE C**

**FACE D** 

**FACE A** 

DRAWN BY: KDS