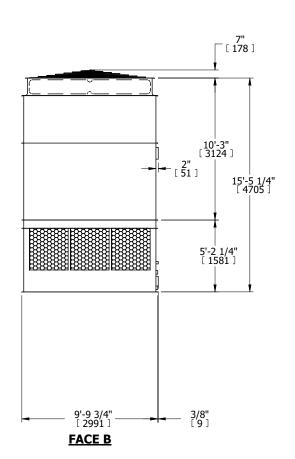

## NOTES:

**SHIPPING** 

WEIGHT

- 1. (M)- FAN MOTOR LOCATION
- 2. HEAVIEST SECTION IS UPPER SECTION
- 3. MPT DENOTES MALE PIPE THREAD FPT DENOTES FEMALE PIPE THREAD BFW DENOTES BEVELED FOR WELDING **GVD DENOTES GROOVED** FLG DENOTES FLANGE
- 4. +UNIT WEIGHT DOES NOT INCLUDE ACCESSORIES (SEE ACCESSORY DRAWINGS)
- 5. MAKE-UP WATER PRESSURE 20 psi MIN [137 kPa], 50 psi MAX [344 kPa]
- 6. 3/4" [19MM] DIA. MOUNTING HOLES. REFER TO RECOMMENDED STEEL SUPPORT **DRAWING**
- 7. DIMENSIONS LISTED AS FOLLOWS: **ENGLISH FT-IN** [METRIC] [mm]

## **FACE C**

**FACE D** 

**FACE A** 

DRAWN BY: KDS