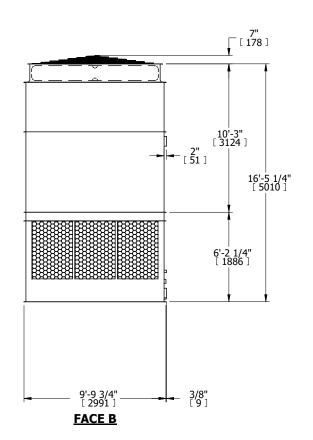

## **FACE C**

FACE B

FACE D

## **FACE A**

SHIPPING WEIGHT 15620 lbs+ [7090] kg+ OPERATING WEIGHT

25540 lbs+ [11585] kg+

HEAVIEST SECTION WEIGHT

5370 lbs+ [2440] kg+

NO. OF SHIPPING SECTIONS

DRAWN BY: JLG