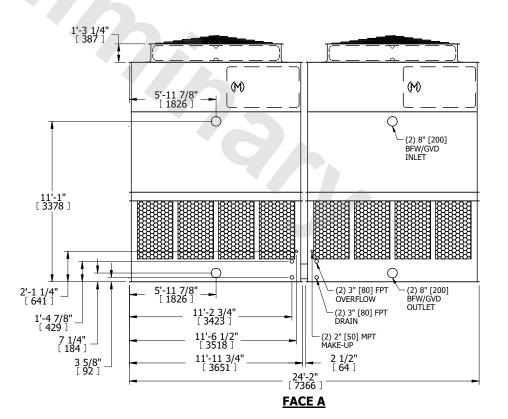

## NOTES:

- 1. (M)- FAN MOTOR LOCATION
- 2. HÉAVIEST SECTION IS UPPER SECTION
- 3. MPT DENOTES MALE PIPE THREAD FPT DENOTES FEMALE PIPE THREAD BFW DENOTES BEVELED FOR WELDING GVD DENOTES GROOVED FLG DENOTES FLANGE
- 4. +UNIT WEIGHT DOES NOT INCLUDE ACCESSORIES (SEE ACCESSORY DRAWINGS)
- 5. MAKE-UP WATER PRESSURE 20 psi MIN [137 kPa], 50 psi MAX [344 kPa]
- 6. 3/4" [19MM] DIA. MOUNTING HOLES. REFER TO RECOMENDED STEEL SUPPORT DRAWING.
- 7. DIMENSIONS LISTED AS FOLLOWS: ENGLISH FT-IN [METRIC] [mm]

## **FACE A**

SHIPPING WEIGHT 15620 lbs+ [7090] kg+ OPERATING WEIGHT

25540 lbs+ [11585] kg+

HEAVIEST SECTION WEIGHT

5370 lbs+ [2440] kg+

NO. OF SHIPPING SECTIONS

DRAWN BY: JLG