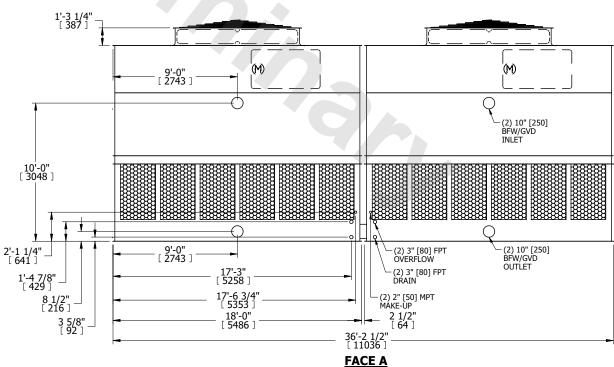

## NOTES:

- 1. (M)- FAN MOTOR LOCATION
- 2. HEAVIEST SECTION IS UPPER SECTION
- 3. MPT DENOTES MALE PIPE THREAD FPT DENOTES FEMALE PIPE THREAD BFW DENOTES BEVELED FOR WELDING GVD DENOTES GROOVED FLG DENOTES FLANGE
- 4. +UNIT WEIGHT DOES NOT INCLUDE ACCESSORIES (SEE ACCESSORY DRAWINGS)
- 5. MAKE-UP WATER PRESSURE 20 psi MIN [137 kPa], 50 psi MAX [344 kPa]
- 6. 3/4" [19MM] DIA. MOUNTING HOLES. REFER TO RECOMENDED STEEL SUPPORT DRAWING.
- 7. DIMENSIONS LISTED AS FOLLOWS: ENGLISH FT-IN

## **FACE A**

SHIPPING 20060 lbs+ [9100] kg+ WEIGHT

OPERATING WEIGHT

35260 lbs+ [15995] kg+

HEAVIEST SECTION WEIGHT

6450 lbs+ [2930] kg+

NO. OF SHIPPING SECTIONS

DRAWN BY: JLG