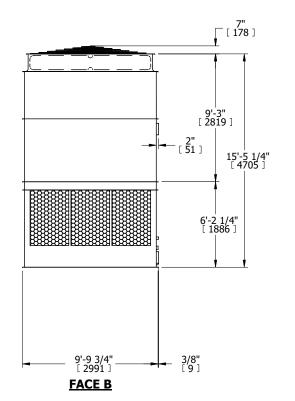

## NOTES:

- 1. (M)- FAN MOTOR LOCATION
- 2. HEAVIEST SECTION IS UPPER SECTION
- 3. MPT DENOTES MALE PIPE THREAD FPT DENOTES FEMALE PIPE THREAD BFW DENOTES BEVELED FOR WELDING GVD DENOTES GROOVED FLG DENOTES FLANGE
- 4. +UNIT WEIGHT DOES NOT INCLUDE ACCESSORIES (SEE ACCESSORY DRAWINGS)
- 5. MAKE-UP WATER PRESSURE 20 psi MIN [137 kPa], 50 psi MAX [344 kPa]
- 6. 3/4" [19MM] DIA. MOUNTING HOLES. REFER TO RECOMENDED STEEL SUPPORT DRAWING.
- 7. DIMENSIONS LISTED AS FOLLOWS: ENGLISH FT-IN