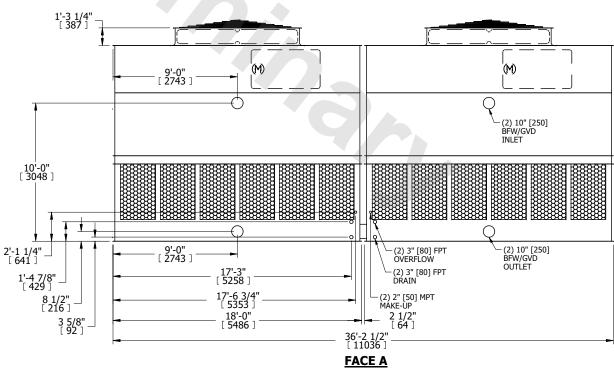

## NOTES:

- 1. (M)- FAN MOTOR LOCATION
- 2. HEAVIEST SECTION IS UPPER SECTION
- 3. MPT DENOTES MALE PIPE THREAD FPT DENOTES FEMALE PIPE THREAD BFW DENOTES BEVELED FOR WELDING GVD DENOTES GROOVED FLG DENOTES FLANGE
- 4. +UNIT WEIGHT DOES NOT INCLUDE ACCESSORIES (SEE ACCESSORY DRAWINGS)
- 5. MAKE-UP WATER PRESSURE 20 psi MIN [137 kPa], 50 psi MAX [344 kPa]
- 6. 3/4" [19MM] DIA. MOUNTING HOLES. REFER TO RECOMENDED STEEL SUPPORT DRAWING.
- 7. DIMENSIONS LISTED AS FOLLOWS: ENGLISH FT-IN

## **FACE A**

SHIPPING 20360 lbs+ [9240] kg+ WEIGHT

OPERATING WEIGHT

35560 lbs+ [16130] kg+

HEAVIEST SECTION WEIGHT

6600 lbs+ [2995] kg+

NO. OF SHIPPING SECTIONS

DRAWN BY: JLG