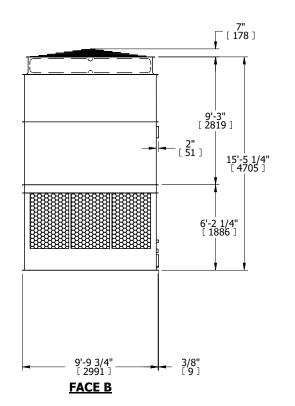

## NOTES:

- 1. (M)- FAN MOTOR LOCATION
- 2. HEAVIEST SECTION IS UPPER SECTION
- 3. MPT DENOTES MALE PIPE THREAD FPT DENOTES FEMALE PIPE THREAD BFW DENOTES BEVELED FOR WELDING GVD DENOTES GROOVED FLG DENOTES FLANGE
- 4. +UNIT WEIGHT DOES NOT INCLUDE ACCESSORIES (SEE ACCESSORY DRAWINGS)
- 5. MAKE-UP WATER PRESSURE 20 psi MIN [137 kPa], 50 psi MAX [344 kPa]
- 6. 3/4" [19MM] DIA. MOUNTING HOLES. REFER TO RECOMENDED STEEL SUPPORT DRAWING.
- 7. DIMENSIONS LISTED AS FOLLOWS: ENGLISH FT-IN

[METRIC] [mm]

**FACE D** 