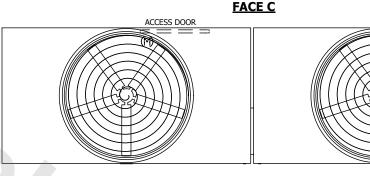

## NOTES:

- 1. (M)- FAN MOTOR LOCATION
- 2. HEAVIEST SECTION IS UPPER SECTION
- 3. MPT DENOTES MALE PIPE THREAD FPT DENOTES FEMALE PIPE THREAD BFW DENOTES BEVELED FOR WELDING GVD DENOTES GROOVED FLG DENOTES FLANGE
- 4. +UNIT WEIGHT DOES NOT INCLUDE ACCESSORIES (SEE ACCESSORY DRAWINGS)
- 5. MAKE-UP WATER PRESSURE 20 psi MIN [137 kPa], 50 psi MAX [344 kPa]
- 6. 3/4" [19MM] DIA. MOUNTING HOLES. REFER TO RECOMENDED STEEL SUPPORT DRAWING.
- 7. DIMENSIONS LISTED AS FOLLOWS: ENGLISH FT-IN