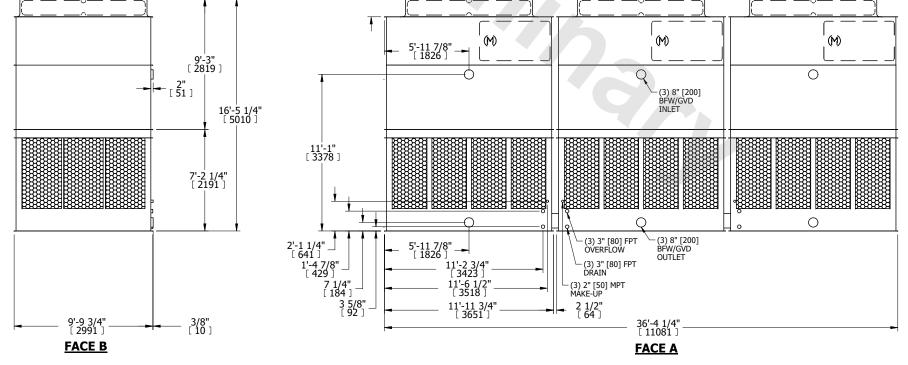

| UNIT COOLING TOWER                                                                                                                                                                                                                                                                                                                                                                                                       |                                                                                | EVADOO TNO EVODOO                                                         | DWG. # T3TM3C36-DRD-ST | REV.          |
|--------------------------------------------------------------------------------------------------------------------------------------------------------------------------------------------------------------------------------------------------------------------------------------------------------------------------------------------------------------------------------------------------------------------------|--------------------------------------------------------------------------------|---------------------------------------------------------------------------|------------------------|---------------|
| MODEL # AT 310-3L36                                                                                                                                                                                                                                                                                                                                                                                                      | SCALE NTS                                                                      | EVAPCO, INC. EVAPCO SERIAL#                                               |                        | DATE 9/6/2025 |
| NOTES:  1. (M)- FAN MOTOR LOCATION  2. HEAVIEST SECTION IS UPPER  3. MPT DENOTES MALE PIPE THI FPT DENOTES FEMALE PIPE T BFW DENOTES BEVELED FOR GVD DENOTES GROOVED FLG DENOTES FLANGE  4. +UNIT WEIGHT DOES NOT INC ACCESSORIES (SEE ACCESSO  5. MAKE-UP WATER PRESSURE 20 psi MIN [137 kPa], 50 psi MAX  6. 3/4" [19MM] DIA. MOUNTING HO REFER TO RECOMMENDED ST DRAWING  7. DIMENSIONS LISTED AS FOLLO ENGLISH FT-IN | READ THREAD WELDING CLUDE DRY DRAWINGS) X [344 kPa] DLES. TEEL SUPPORT         | FACE B PLAN VIEW                                                          | ESS DOOR ACCESS DOOR   | FACE D        |
| [METRIC] [mm]                                                                                                                                                                                                                                                                                                                                                                                                            | 7"<br>[ 178 ] —<br>9'-3"<br>[ 2819 ] —<br>- [ 51 ] —<br>16'-5 1/4"<br>[ 5010 ] | 1'-3 1/4" [ 387 ]  5'-11 7/8"  (M)  (S)  (B)  (S)  (S)  (S)  (S)  (S)  (S | 8" [200]<br>V/GVD      |               |