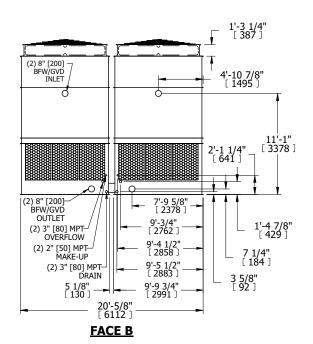

## NOTES:

- 1. (M)- FAN MOTOR LOCATION
- 2. HÉAVIEST SECTION IS UPPER SECTION
- 3. MPT DENOTES MALE PIPE THREAD FPT DENOTES FEMALE PIPE THREAD BFW DENOTES BEVELED FOR WELDING GVD DENOTES GROOVED FLG DENOTES FLANGE
- 4. +UNIT WEIGHT DOES NOT INCLUDE ACCESSORIES (SEE ACCESSORY DRAWINGS)
- 5. MAKE-UP WATER PRESSURE 20 psi MIN [137 kPa], 50 psi MAX [344 kPa]
- 6. 3/4" [19MM] DIA. MOUNTING HOLES. REFER TO RECOMENDED STEEL SUPPORT DRAWING.
- 7. DIMENSIONS LISTED AS FOLLOWS: ENGLISH FT-IN [METRIC] [mm]

FACE B
PLAN VIEW

**FACE A** 

SHIPPING WEIGHT 15640 lbs+ [7095] kg+ OPERATING WEIGHT

TING 25560 lbs+ [11595] kg+

HEAVIEST SECTION WEIGHT

5370 lbs+ [2440] kg+

NO. OF SHIPPING SECTIONS

DRAWN BY: JLG