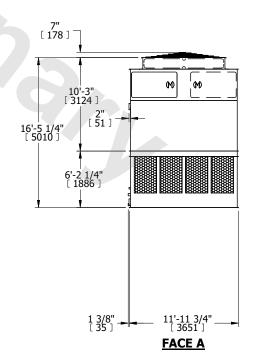

## NOTES:

- 1. (M)- FAN MOTOR LOCATION
- 2. HÉAVIEST SECTION IS UPPER SECTION
- 3. MPT DENOTES MALE PIPE THREAD FPT DENOTES FEMALE PIPE THREAD BFW DENOTES BEVELED FOR WELDING GVD DENOTES GROOVED FLG DENOTES FLANGE
- 4. +UNIT WEIGHT DOES NOT INCLUDE ACCESSORIES (SEE ACCESSORY DRAWINGS)
- 5. MAKE-UP WATER PRESSURE 20 psi MIN [137 kPa], 50 psi MAX [344 kPa]
- 6. 3/4" [19MM] DIA. MOUNTING HOLES. REFER TO RECOMENDED STEEL SUPPORT DRAWING.
- 7. DIMENSIONS LISTED AS FOLLOWS: ENGLISH FT-IN [METRIC] [mm]

FACE B
PLAN VIEW

**FACE A** 

SHIPPING WEIGHT 15640 lbs+ [7095] kg+ OPERATING WEIGHT

TING 25560 lbs+ [11595] kg+

HEAVIEST SECTION WEIGHT

5370 lbs+ [2440] kg+

NO. OF SHIPPING SECTIONS

DRAWN BY: JLG