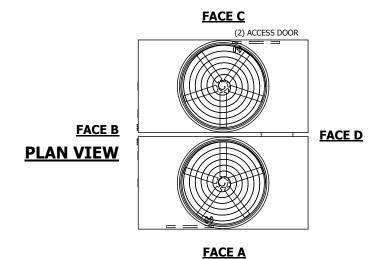

## NOTES:

- 1. (M)- FAN MOTOR LOCATION
- 2. HEAVIEST SECTION IS UPPER SECTION
- 3. MPT DENOTES MALE PIPE THREAD FPT DENOTES FEMALE PIPE THREAD BFW DENOTES BEVELED FOR WELDING GVD DENOTES GROOVED FLG DENOTES FLANGE
- 4. +UNIT WEIGHT DOES NOT INCLUDE ACCESSORIES (SEE ACCESSORY DRAWINGS)
- 5. MAKE-UP WATER PRESSURE 20 psi MIN [137 kPa], 50 psi MAX [344 kPa]
- 6. 3/4" [19MM] DIA. MOUNTING HOLES. REFER TO RECOMMENDED STEEL SUPPORT DRAWING
- 7. DIMENSIONS LISTED AS FOLLOWS: ENGLISH FT-IN [METRIC] [mm]