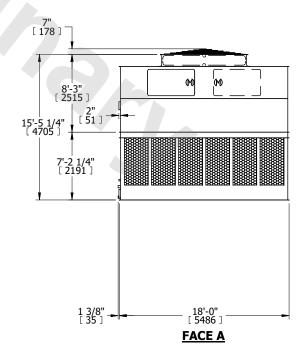

## NOTES:

- 1. (M)- FAN MOTOR LOCATION
- 2. HEAVIEST SECTION IS UPPER SECTION
- 3. MPT DENOTES MALE PIPE THREAD FPT DENOTES FEMALE PIPE THREAD BFW DENOTES BEVELED FOR WELDING GVD DENOTES GROOVED FLG DENOTES FLANGE
- 4. +UNIT WEIGHT DOES NOT INCLUDE ACCESSORIES (SEE ACCESSORY DRAWINGS)
- 5. MAKE-UP WATER PRESSURE 20 psi MIN [137 kPa], 50 psi MAX [344 kPa]
- 6. 3/4" [19MM] DIA. MOUNTING HOLES. REFER TO RECOMMENDED STEEL SUPPORT DRAWING
- 7. DIMENSIONS LISTED AS FOLLOWS: ENGLISH FT-IN [METRIC] [mm]

 
 SHIPPING WEIGHT
 19640 lbs+ [8910] kg+
 OPERATING WEIGHT
 34840 lbs+ [15805] kg+
 HEAVIEST SECTION WEIGHT
 5910 lbs+ [2685] kg+
 NO. OF SHIPPING SECTIONS WEIGHT
 4
 DRAWN BY: KDS