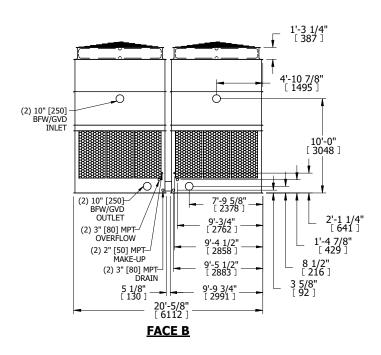

## NOTES:

- 1. (M)- FAN MOTOR LOCATION
- 2. HEAVIEST SECTION IS UPPER SECTION
- 3. MPT DENOTES MALE PIPE THREAD FPT DENOTES FEMALE PIPE THREAD BFW DENOTES BEVELED FOR WELDING GVD DENOTES GROOVED FLG DENOTES FLANGE
- 4. +UNIT WEIGHT DOES NOT INCLUDE ACCESSORIES (SEE ACCESSORY DRAWINGS)
- 5. MAKE-UP WATER PRESSURE 20 psi MIN [137 kPa], 50 psi MAX [344 kPa]
- 6. 3/4" [19MM] DIA. MOUNTING HOLES. REFER TO RECOMMENDED STEEL SUPPORT DRAWING
- 7. DIMENSIONS LISTED AS FOLLOWS: ENGLISH FT-IN [METRIC] [mm]

 
 SHIPPING WEIGHT
 19640 lbs+ [8910] kg+
 OPERATING WEIGHT
 34840 lbs+ [15805] kg+
 HEAVIEST SECTION WEIGHT
 5910 lbs+ [2685] kg+
 NO. OF SHIPPING SECTIONS WEIGHT
 4
 DRAWN BY: KDS