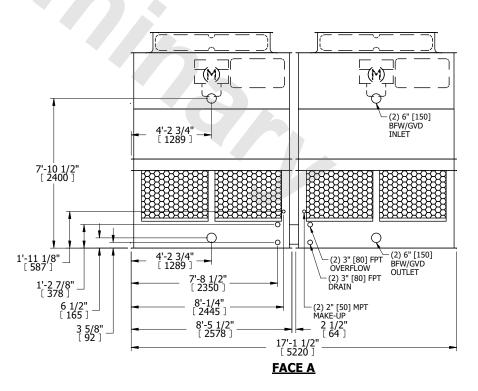

## NOTES:

- 1. (M)- FAN MOTOR LOCATION
- 2. HÉAVIEST SECTION IS UPPER SECTION
- 3. MPT DENOTES MALE PIPE THREAD FPT DENOTES FEMALE PIPE THREAD BFW DENOTES BEVELED FOR WELDING GVD DENOTES GROOVED FLG DENOTES FLANGE
- 4. +UNIT WEIGHT DOES NOT INCLUDE ACCESSORIES (SEE ACCESSORY DRAWINGS)
- 5. MAKE-UP WATER PRESSURE 20 psi MIN [137 kPa], 50 psi MAX [344 kPa]
- 6. 3/4" [19MM] DIA. MOUNTING HOLES. REFER TO RECOMENDED STEEL SUPPORT DRAWING.
- 7. DIMENSIONS LISTED AS FOLLOWS: ENGLISH FT-IN [METRIC] [mm]

**FACE A** 

SHIPPING WEIGHT 7180 lbs+ [3260] kg+ OPERATING WEIGHT 12020 lbs+ [5455] kg+ HEAVIEST SECTION WEIGHT 2280 lbs+ [1035] kg+ NO. OF SHIPPING SECTIONS 4 DRAWN BY:
WEIGHT WEIGHT 12020 lbs+ [5455] kg+ WEIGHT 12020 lbs+ [5455]