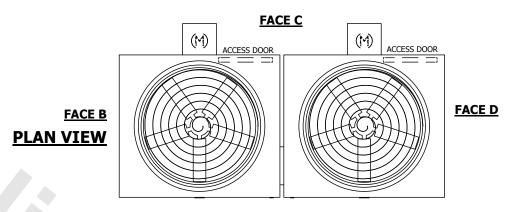

## NOTES:

- 1. (M)- FAN MOTOR LOCATION
- 2. HÉAVIEST SECTION IS UPPER SECTION
- 3. MPT DENOTES MALE PIPE THREAD FPT DENOTES FEMALE PIPE THREAD BFW DENOTES BEVELED FOR WELDING GVD DENOTES GROOVED FLG DENOTES FLANGE
- 4. +UNIT WEIGHT DOES NOT INCLUDE ACCESSORIES (SEE ACCESSORY DRAWINGS)
- 5. MAKE-UP WATER PRESSURE 20 psi MIN [137 kPa], 50 psi MAX [344 kPa]
- 6. 3/4" [19MM] DIA. MOUNTING HOLES. REFER TO RECOMENDED STEEL SUPPORT DRAWING.
- 7. DIMENSIONS LISTED AS FOLLOWS: ENGLISH FT-IN [METRIC] [mm]