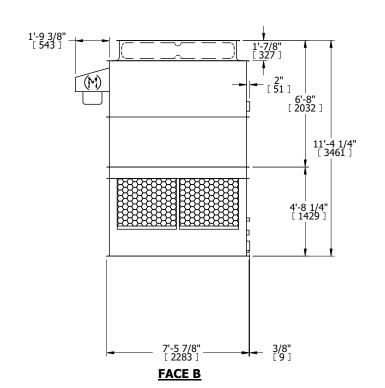

## NOTES:

- 1. (M)- FAN MOTOR LOCATION
- 2. HÉAVIEST SECTION IS UPPER SECTION
- 3. MPT DENOTES MALE PIPE THREAD FPT DENOTES FEMALE PIPE THREAD BFW DENOTES BEVELED FOR WELDING GVD DENOTES GROOVED FLG DENOTES FLANGE
- 4. +UNIT WEIGHT DOES NOT INCLUDE ACCESSORIES (SEE ACCESSORY DRAWINGS)
- 5. MAKE-UP WATER PRESSURE 20 psi MIN [137 kPa], 50 psi MAX [344 kPa]
- 6. 3/4" [19MM] DIA. MOUNTING HOLES. REFER TO RECOMENDED STEEL SUPPORT DRAWING.
- 7. DIMENSIONS LISTED AS FOLLOWS: ENGLISH FT-IN [METRIC] [mm]

**FACE A** 

SHIPPING WEIGHT 7180 lbs+ [3260] kg+ OPERATING WEIGHT 12020 lbs+ [5455] kg+ HEAVIEST SECTION WEIGHT 2280 lbs+ [1035] kg+ NO. OF SHIPPING SECTIONS 4 DRAWN BY:
WEIGHT WEIGHT 12020 lbs+ [5455] kg+ WEIGHT 12020 lbs+ [5455]