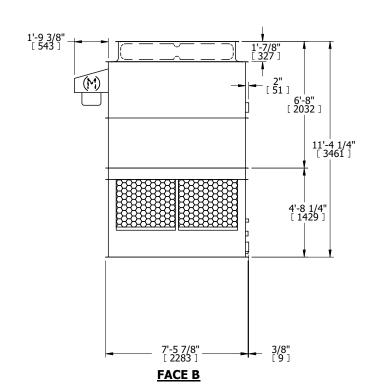

## NOTES:

- 1. (M)- FAN MOTOR LOCATION
- 2. HÉAVIEST SECTION IS UPPER SECTION
- 3. MPT DENOTES MALE PIPE THREAD FPT DENOTES FEMALE PIPE THREAD BFW DENOTES BEVELED FOR WELDING GVD DENOTES GROOVED FLG DENOTES FLANGE
- 4. +UNIT WEIGHT DOES NOT INCLUDE ACCESSORIES (SEE ACCESSORY DRAWINGS)
- 5. MAKE-UP WATER PRESSURE 20 psi MIN [137 kPa], 50 psi MAX [344 kPa]
- 6. 3/4" [19MM] DIA. MOUNTING HOLES. REFER TO RECOMENDED STEEL SUPPORT DRAWING.
- 7. DIMENSIONS LISTED AS FOLLOWS: ENGLISH FT-IN [METRIC] [mm]

**FACE A** 

 
 SHIPPING WEIGHT
 7260 lbs+ [3295] kg+
 OPERATING WEIGHT
 12100 lbs+ [5490] kg+
 HEAVIEST SECTION WEIGHT
 2320 lbs+ [1055] kg+
 NO. OF SHIPPING SECTIONS WEIGHT
 4
 DRAWN BY: JLG