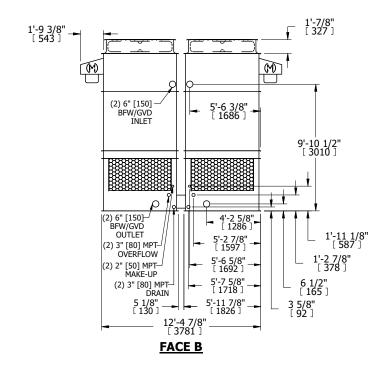

## NOTES:

- 1. (M)- FAN MOTOR LOCATION
- 2. HEAVIEST SECTION IS UPPER SECTION
- 3. MPT DENOTES MALE PIPE THREAD
  FPT DENOTES FEMALE PIPE THREAD
  BFW DENOTES BEVELED FOR WELDING
  GVD DENOTES GROOVED
  FLG DENOTES FLANGE
- 4. +UNIT WEIGHT DOES NOT INCLUDE ACCESSORIES (SEE ACCESSORY DRAWINGS)
- 5. MAKE-UP WATER PRESSURE 20 psi MIN [137 kPa], 50 psi MAX [344 kPa]
- 3/4" [19MM] DIA. MOUNTING HOLES. REFER TO RECOMMENDED STEEL SUPPORT DRAWING
- 7. DIMENSIONS LISTED AS FOLLOWS: ENGLISH FT-IN [METRIC] [mm]

 
 SHIPPING WEIGHT
 7520 lbs+ [3415] kg+
 OPERATING WEIGHT
 11600 lbs+ [5265] kg+
 HEAVIEST SECTION WEIGHT
 2570 lbs+ [1170] kg+
 NO. OF SHIPPING SECTIONS
 4
 DRAWN BY: KDS