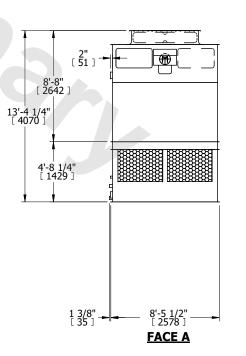

## NOTES:

- 1. (M)- FAN MOTOR LOCATION
- 2. HEAVIEST SECTION IS UPPER SECTION
- 3. MPT DENOTES MALE PIPE THREAD
  FPT DENOTES FEMALE PIPE THREAD
  BFW DENOTES BEVELED FOR WELDING
  GVD DENOTES GROOVED
  FLG DENOTES FLANGE
- 4. +UNIT WEIGHT DOES NOT INCLUDE ACCESSORIES (SEE ACCESSORY DRAWINGS)
- 5. MAKE-UP WATER PRESSURE 20 psi MIN [137 kPa], 50 psi MAX [344 kPa]
- 3/4" [19MM] DIA. MOUNTING HOLES. REFER TO RECOMMENDED STEEL SUPPORT DRAWING
- 7. DIMENSIONS LISTED AS FOLLOWS: ENGLISH FT-IN [METRIC] [mm]