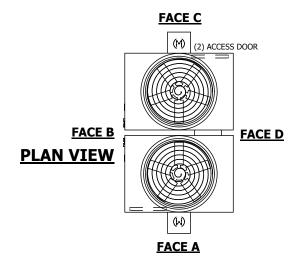

## NOTES:

- 1. (M)- FAN MOTOR LOCATION
- 2. HEAVIEST SECTION IS UPPER SECTION
- 3. MPT DENOTES MALE PIPE THREAD
  FPT DENOTES FEMALE PIPE THREAD
  BFW DENOTES BEVELED FOR WELDING
  GVD DENOTES GROOVED
  FLG DENOTES FLANGE
- 4. +UNIT WEIGHT DOES NOT INCLUDE ACCESSORIES (SEE ACCESSORY DRAWINGS)
- 5. MAKE-UP WATER PRESSURE 20 psi MIN [137 kPa], 50 psi MAX [344 kPa]
- 3/4" [19MM] DIA. MOUNTING HOLES. REFER TO RECOMMENDED STEEL SUPPORT DRAWING
- 7. DIMENSIONS LISTED AS FOLLOWS: ENGLISH FT-IN [METRIC] [mm]