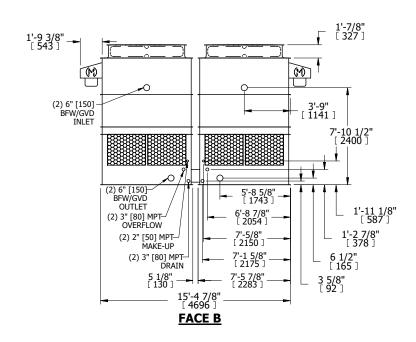

## NOTES:

- 1. (M)- FAN MOTOR LOCATION
- 2. HÉAVIEST SECTION IS UPPER SECTION
- 3. MPT DENOTES MALE PIPE THREAD FPT DENOTES FEMALE PIPE THREAD BFW DENOTES BEVELED FOR WELDING GVD DENOTES GROOVED FLG DENOTES FLANGE
- 4. +UNIT WEIGHT DOES NOT INCLUDE ACCESSORIES (SEE ACCESSORY DRAWINGS)
- 5. MAKE-UP WATÈR PRESSURE 20 psi MIN [137 kPa], 50 psi MAX [344 kPa] 6. 3/4" [19MM] DIA. MOUNTING HOLES.
- 3/4" [19MM] DIA. MOUNTING HOLES.
  REFER TO RECOMMENDED STEEL SUPPORT DRAWING
- 7. DIMENSIONS LISTED AS FOLLOWS: ENGLISH FT-IN [METRIC] [mm]

SHIPPING WEIGHT 7320 lbs+ [3325] kg+ OPERATING WEIGHT 12160 lbs+ [5520] kg+ HEAVIEST SECTION WEIGHT 2320 lbs+ [1055] kg+ NO. OF SHIPPING SECTIONS 4 DRAWN BY: JLG