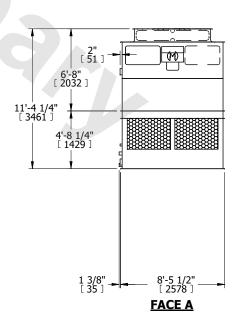

## NOTES:

- 1. (M)- FAN MOTOR LOCATION
- 2. HÉAVIEST SECTION IS UPPER SECTION
- 3. MPT DENOTES MALE PIPE THREAD FPT DENOTES FEMALE PIPE THREAD BFW DENOTES BEVELED FOR WELDING GVD DENOTES GROOVED FLG DENOTES FLANGE
- 4. +UNIT WEIGHT DOES NOT INCLUDE ACCESSORIES (SEE ACCESSORY DRAWINGS)
- 5. MAKE-UP WATÈR PRESSURE 20 psi MIN [137 kPa], 50 psi MAX [344 kPa] 6. 3/4" [19MM] DIA. MOUNTING HOLES.
- 3/4" [19MM] DIA. MOUNTING HOLES.
  REFER TO RECOMMENDED STEEL SUPPORT DRAWING
- 7. DIMENSIONS LISTED AS FOLLOWS: ENGLISH FT-IN [METRIC] [mm]

SHIPPING WEIGHT 7320 lbs+ [3325] kg+ OPERATING WEIGHT 12160 lbs+ [5520] kg+ HEAVIEST SECTION WEIGHT 2320 lbs+ [1055] kg+ NO. OF SHIPPING SECTIONS 4 DRAWN BY: JLG