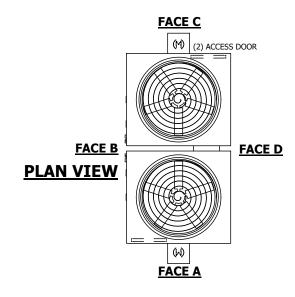

## NOTES:

- 1. (M)- FAN MOTOR LOCATION
- 2. HÉAVIEST SECTION IS UPPER SECTION
- 3. MPT DENOTES MALE PIPE THREAD FPT DENOTES FEMALE PIPE THREAD BFW DENOTES BEVELED FOR WELDING GVD DENOTES GROOVED FLG DENOTES FLANGE
- 4. +UNIT WEIGHT DOES NOT INCLUDE ACCESSORIES (SEE ACCESSORY DRAWINGS)
- 5. MAKE-UP WATÈR PRESSURE 20 psi MIN [137 kPa], 50 psi MAX [344 kPa] 6. 3/4" [19MM] DIA. MOUNTING HOLES.
- 3/4" [19MM] DIA. MOUNTING HOLES.
  REFER TO RECOMMENDED STEEL SUPPORT DRAWING
- 7. DIMENSIONS LISTED AS FOLLOWS: ENGLISH FT-IN [METRIC] [mm]