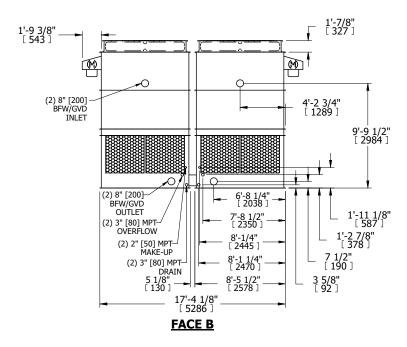

## NOTES:

- 1. (M)- FAN MOTOR LOCATION
- 2. HÉAVIEST SECTION IS UPPER SECTION
- 3. MPT DENOTES MALE PIPE THREAD FPT DENOTES FEMALE PIPE THREAD BFW DENOTES BEVELED FOR WELDING GVD DENOTES GROOVED FLG DENOTES FLANGE
- 4. +UNIT WEIGHT DOES NOT INCLUDE ACCESSORIES (SEE ACCESSORY DRAWINGS)
- 5. MAKE-UP WATER PRESSURE 20 psi MIN [137 kPa], 50 psi MAX [344 kPa]
- 6. 3/4" [19MM] DIA. MOUNTING HOLES. REFER TO RECOMMENDED STEEL SUPPORT DRAWING
- 7. DIMENSIONS LISTED AS FOLLOWS: ENGLISH FT-IN [METRIC] [mm]

SHIPPING WEIGHT 12760 lbs+ [5790] kg+ OPERATING WEIGHT 21780 lbs+ [9880] kg+ HEAVIEST SECTION WEIGHT 4240 lbs+ [1925] kg+ NO. OF SHIPPING SECTIONS 4 DRAWN BY: KDS