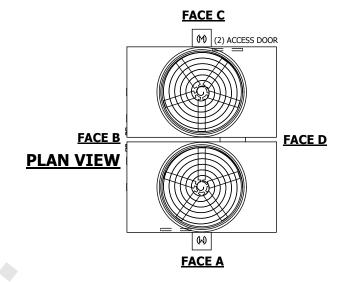

## NOTES:

- 1. (M)- FAN MOTOR LOCATION
- 2. HÉAVIEST SECTION IS UPPER SECTION
- 3. MPT DENOTES MALE PIPE THREAD FPT DENOTES FEMALE PIPE THREAD BFW DENOTES BEVELED FOR WELDING GVD DENOTES GROOVED FLG DENOTES FLANGE
- 4. +UNIT WEIGHT DOES NOT INCLUDE ACCESSORIES (SEE ACCESSORY DRAWINGS)
- 5. MAKE-UP WATER PRESSURE 20 psi MIN [137 kPa], 50 psi MAX [344 kPa]
- 6. 3/4" [19MM] DIA. MOUNTING HOLES. REFER TO RECOMMENDED STEEL SUPPORT DRAWING
- 7. DIMENSIONS LISTED AS FOLLOWS: ENGLISH FT-IN [METRIC] [mm]