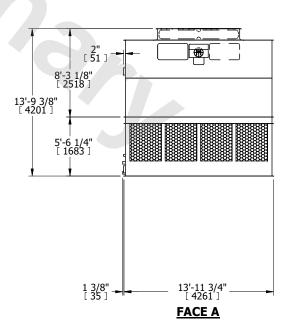

## NOTES:

- 1. (M)- FAN MOTOR LOCATION
- 2. HÉAVIEST SECTION IS UPPER SECTION
- 3. MPT DENOTES MALE PIPE THREAD FPT DENOTES FEMALE PIPE THREAD BFW DENOTES BEVELED FOR WELDING GVD DENOTES GROOVED FLG DENOTES FLANGE
- 4. +UNIT WEIGHT DOES NOT INCLUDE ACCESSORIES (SEE ACCESSORY DRAWINGS)
- 5. MAKE-UP WATER PRESSURE 20 psi MIN [137 kPa], 50 psi MAX [344 kPa]
- 6. 3/4" [19MM] DIA. MOUNTING HOLES. REFER TO RECOMMENDED STEEL SUPPORT DRAWING
- 7. DIMENSIONS LISTED AS FOLLOWS: ENGLISH FT-IN [METRIC] [mm]

SHIPPING WEIGHT 12760 lbs+ [5790] kg+ OPERATING WEIGHT 21780 lbs+ [9880] kg+ HEAVIEST SECTION WEIGHT 4240 lbs+ [1925] kg+ NO. OF SHIPPING SECTIONS 4 DRAWN BY: KDS