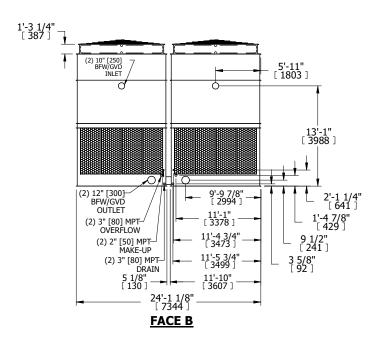

## NOTES:

- 1. (M)- FAN MOTOR LOCATION
- 2. HÉAVIEST SECTION IS UPPER SECTION
- 3. MPT DENOTES MALE PIPE THREAD FPT DENOTES FEMALE PIPE THREAD BFW DENOTES BEVELED FOR WELDING **GVD DENOTES GROOVED** FLG DENOTES FLANGE
- 4. +UNIT WEIGHT DOES NOT INCLUDE ACCESSORIES (SEE ACCESSORY DRAWINGS)
- 5. MAKE-UP WATER PRESSURE 20 psi MIN [137 kPa], 50 psi MAX [344 kPa]
- 6. 3/4" [19MM] DIA. MOUNTING HOLES. REFER TO RECOMMENDED STEEL SUPPORT **DRAWING**
- 7. DIMENSIONS LISTED AS FOLLOWS: ENGLISH FT-IN [METRIC] [mm]

**FACE B PLAN VIEW** 

DRAWN BY: KDS NO. OF SHIPPING SECTIONS **SHIPPING** OPERATING HEAVIEST SECTION 27760 lbs+ [12595] kg+ 9260 lbs+ [4205] kg+ 48560 lbs+ [22030] kg+ WEIGHT WEIGHT WEIGHT