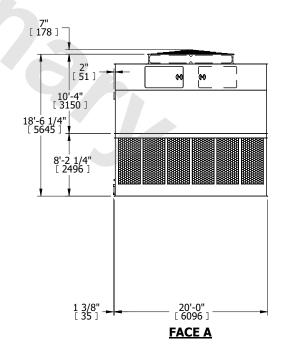

## NOTES:

- 1. (M)- FAN MOTOR LOCATION
- 2. HÉAVIEST SECTION IS UPPER SECTION
- 3. MPT DENOTES MALE PIPE THREAD FPT DENOTES FEMALE PIPE THREAD BFW DENOTES BEVELED FOR WELDING **GVD DENOTES GROOVED** FLG DENOTES FLANGE
- 4. +UNIT WEIGHT DOES NOT INCLUDE ACCESSORIES (SEE ACCESSORY DRAWINGS)
- 5. MAKE-UP WATER PRESSURE 20 psi MIN [137 kPa], 50 psi MAX [344 kPa]
- 6. 3/4" [19MM] DIA. MOUNTING HOLES. REFER TO RECOMMENDED STEEL SUPPORT **DRAWING**
- 7. DIMENSIONS LISTED AS FOLLOWS: ENGLISH FT-IN [METRIC] [mm]

**FACE B PLAN VIEW** 

DRAWN BY: KDS NO. OF SHIPPING SECTIONS **SHIPPING** OPERATING HEAVIEST SECTION 27760 lbs+ [12595] kg+ 9260 lbs+ [4205] kg+ 48560 lbs+ [22030] kg+ WEIGHT WEIGHT WEIGHT