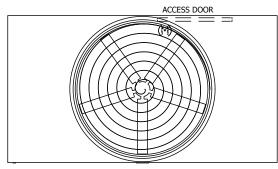

| UNIT    | COOLING TOWER |           |
|---------|---------------|-----------|
| MODEL # | AT 110-2J18   | SCALE NTS |

EVAPCO, INC. Evapeo

**FACE B** 

**PLAN VIEW** 

| WG. #   | T3TM1824-DRD-ST | REV.          |
|---------|-----------------|---------------|
| ERIAL # |                 | DATE 9/8/2025 |

**SHIPPING** 

WEIGHT

- 1. (M)- FAN MOTOR LOCATION
- 2. HÉAVIEST SECTION IS UPPER SECTION
- 3. MPT DENOTES MALE PIPE THREAD FPT DENOTES FEMALE PIPE THREAD BFW DENOTES BEVELED FOR WELDING **GVD DENOTES GROOVED** FLG DENOTES FLANGE
- 4. +UNIT WEIGHT DOES NOT INCLUDE ACCESSORIES (SEE ACCESSORY DRAWINGS)
- 5. MAKE-UP WATER PRESSURE 20 psi MIN [137 kPa], 50 psi MAX [344 kPa]
- 6. 3/4" [19MM] DIA. MOUNTING HOLES. REFER TO RECOMMENDED STEEL SUPPORT
- 7. DIMENSIONS LISTED AS FOLLOWS: **ENGLISH FT-IN** [METRIC] [mm]