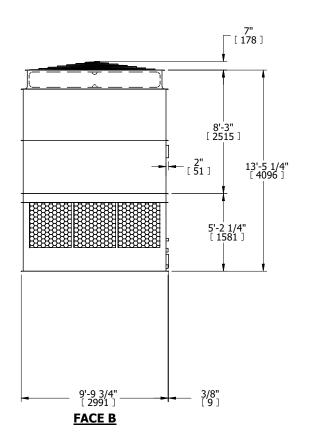

**SHIPPING** 

WEIGHT

- 1. (M)- FAN MOTOR LOCATION
- 2. HÉAVIEST SECTION IS UPPER SECTION
- 3. MPT DENOTES MALE PIPE THREAD FPT DENOTES FEMALE PIPE THREAD BFW DENOTES BEVELED FOR WELDING **GVD DENOTES GROOVED** FLG DENOTES FLANGE
- 4. +UNIT WEIGHT DOES NOT INCLUDE ACCESSORIES (SEE ACCESSORY DRAWINGS)
- 5. MAKE-UP WATER PRESSURE 20 psi MIN [137 kPa], 50 psi MAX [344 kPa]
- 6. 3/4" [19MM] DIA. MOUNTING HOLES. REFER TO RECOMMENDED STEEL SUPPORT
- 7. DIMENSIONS LISTED AS FOLLOWS: **ENGLISH FT-IN** [METRIC] [mm]

FACE D

**FACE A** 

NO. OF SHIPPING SECTIONS

DRAWN BY: KDS