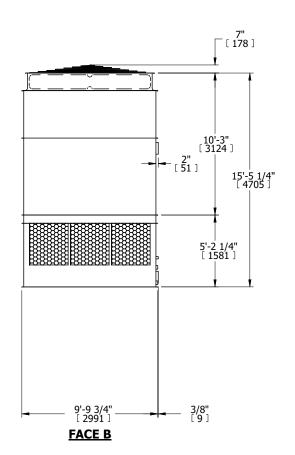

## **FACE C**

ACCESS DOOR **FACE B PLAN VIEW** 

**FACE D** 

**FACE A** 

**SHIPPING** OPERATING HEAVIEST SECTION 10510 lbs+ [4770] kg+ 18110 lbs+ [8215] kg+ WEIGHT WEIGHT WEIGHT

6960 lbs+ [3160] kg+

NO. OF SHIPPING SECTIONS