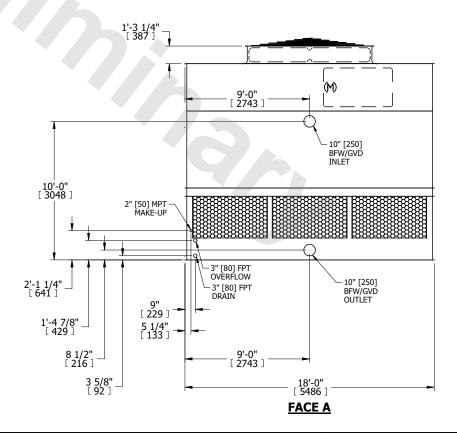

## NOTES:

- 1. (M)- FAN MOTOR LOCATION
- 2. HEAVIEST SECTION IS UPPER SECTION
- 3. MPT DENOTES MALE PIPE THREAD FPT DENOTES FEMALE PIPE THREAD BFW DENOTES BEVELED FOR WELDING **GVD DENOTES GROOVED** FLG DENOTES FLANGE
- 4. +UNIT WEIGHT DOES NOT INCLUDE ACCESSORIES (SEE ACCESSORY DRAWINGS)
- 5. MAKE-UP WATER PRESSURE 20 psi MIN [137 kPa], 50 psi MAX [344 kPa]
- 6. 3/4" [19MM] DIA. MOUNTING HOLES. REFER TO RECOMMENDED STEEL SUPPORT **DRAWING**
- 7. DIMENSIONS LISTED AS FOLLOWS: **ENGLISH FT-IN** [METRIC] [mm]

## **FACE C**

ACCESS DOOR **FACE B PLAN VIEW** 

**FACE D** 

**FACE A** 

**SHIPPING** OPERATING HEAVIEST SECTION 10510 lbs+ [4770] kg+ 18110 lbs+ [8215] kg+ WEIGHT WEIGHT WEIGHT

6960 lbs+ [3160] kg+

NO. OF SHIPPING SECTIONS