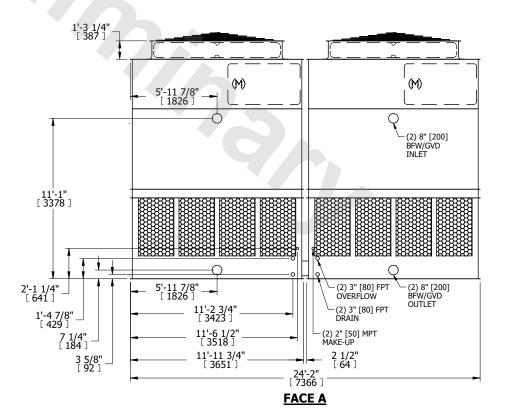

## NOTES:

- 1. (M)- FAN MOTOR LOCATION
- 2. HÉAVIEST SECTION IS UPPER SECTION
- 3. MPT DENOTES MALE PIPE THREAD FPT DENOTES FEMALE PIPE THREAD BFW DENOTES BEVELED FOR WELDING GVD DENOTES GROOVED FLG DENOTES FLANGE
- 4. +UNIT WEIGHT DOES NOT INCLUDE
  ACCESSORIES (SEE ACCESSORY DRAWINGS)
- 5. MAKE-UP WATER PRESSURE 20 psi MIN [137 kPa], 50 psi MAX [344 kPa]
- 6. 3/4" [19MM] DIA. MOUNTING HOLES. REFER TO RECOMENDED STEEL SUPPORT DRAWING.
- 7. DIMENSIONS LISTED AS FOLLOWS: ENGLISH FT-IN [METRIC] [mm]

## FACE A

SHIPPING WEIGHT 15320 lbs+ [6950] kg+ OPERATING WEIGHT 25240 lbs+ [11450] kg+ HEAVIEST SECTION WEIGHT 5220 lbs+ [2370] kg+ NO. OF SHIPPING SECTIONS 4 DRAWN BY: JLG