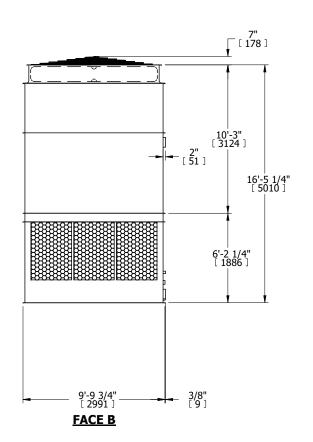

## NOTES:

- 1. (M)- FAN MOTOR LOCATION
- 2. HÉAVIEST SECTION IS UPPER SECTION
- 3. MPT DENOTES MALE PIPE THREAD FPT DENOTES FEMALE PIPE THREAD BFW DENOTES BEVELED FOR WELDING GVD DENOTES GROOVED FLG DENOTES FLANGE
- 4. +UNIT WEIGHT DOES NOT INCLUDE
  ACCESSORIES (SEE ACCESSORY DRAWINGS)
- 5. MAKE-UP WATER PRESSURE 20 psi MIN [137 kPa], 50 psi MAX [344 kPa]
- 6. 3/4" [19MM] DIA. MOUNTING HOLES. REFER TO RECOMENDED STEEL SUPPORT DRAWING.
- 7. DIMENSIONS LISTED AS FOLLOWS: ENGLISH FT-IN [METRIC] [mm]