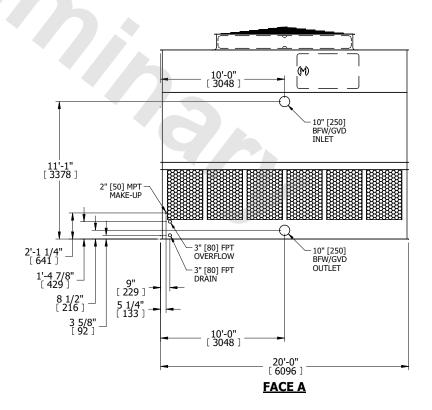

## NOTES:

- 1. (M)- FAN MOTOR LOCATION
- 2. HÉAVIEST SECTION IS UPPER SECTION
- 3. MPT DENOTES MALE PIPE THREAD FPT DENOTES FEMALE PIPE THREAD BFW DENOTES BEVELED FOR WELDING GVD DENOTES GROOVED FLG DENOTES FLANGE
- 4. +UNIT WEIGHT DOES NOT INCLUDE ACCESSORIES (SEE ACCESSORY DRAWINGS)
- 5. MAKE-UP WATER PRESSURE 20 psi MIN [137 kPa], 50 psi MAX [344 kPa]
- 6. 3/4" [19MM] DIA. MOUNTING HOLES. REFER TO RECOMMENDED STEEL SUPPORT DRAWING
- 7. DIMENSIONS LISTED AS FOLLOWS: ENGLISH FT-IN [METRIC] [mm]

## **FACE C**

FACE B
PLAN VIEW

**FACE D** 

**FACE A** 

SHIPPING WEIGHT 13110 lbs+ [5950] kg+ OPERATING WEIGHT 23510 lbs+ [10665] kg+ HEAVIEST SECTION WEIGHT 9000 lbs+ [4085] kg+ NO. OF SHIPPING SECTIONS 2 DRAWN BY: KDS