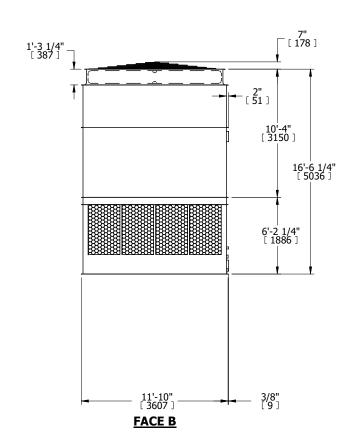

## NOTES:

- 1. (M)- FAN MOTOR LOCATION
- 2. HÉAVIEST SECTION IS UPPER SECTION
- 3. MPT DENOTES MALE PIPE THREAD FPT DENOTES FEMALE PIPE THREAD BFW DENOTES BEVELED FOR WELDING GVD DENOTES GROOVED FLG DENOTES FLANGE
- 4. +UNIT WEIGHT DOES NOT INCLUDE ACCESSORIES (SEE ACCESSORY DRAWINGS)
- 5. MAKE-UP WATER PRESSURE 20 psi MIN [137 kPa], 50 psi MAX [344 kPa]
- 6. 3/4" [19MM] DIA. MOUNTING HOLES. REFER TO RECOMMENDED STEEL SUPPORT DRAWING
- 7. DIMENSIONS LISTED AS FOLLOWS: ENGLISH FT-IN [METRIC] [mm]

## **FACE C**

FACE B
PLAN VIEW

**FACE D** 

**FACE A** 

SHIPPING WEIGHT 13110 lbs+ [5950] kg+ OPERATING WEIGHT 23510 lbs+ [10665] kg+ HEAVIEST SECTION WEIGHT 9000 lbs+ [4085] kg+ NO. OF SHIPPING SECTIONS 2 DRAWN BY: KDS