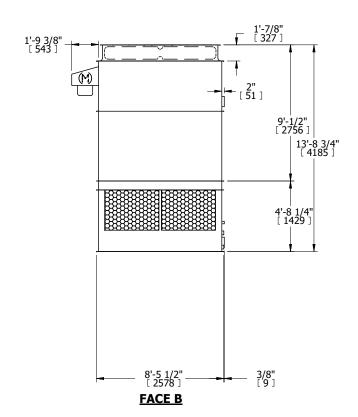

## NOTES:

- 1. (M)- FAN MOTOR LOCATION
- 2. HÉAVIEST SECTION IS UPPER SECTION
- 3. MPT DENOTES MALE PIPE THREAD FPT DENOTES FEMALE PIPE THREAD BFW DENOTES BEVELED FOR WELDING GVD DENOTES GROOVED FLG DENOTES FLANGE
- 4. +UNIT WEIGHT DOES NOT INCLUDE
- ACCESSORIES (SEE ACCESSORY DRAWINGS)
  5. MAKE-UP WATER PRESSURE
- 20 psi MIN [137 kPa], 50 psi MAX [344 kPa] 6. 3/4" [19MM] DIA. MOUNTING HOLES. REFER TO
- RECOMENDED STEEL SUPPORT DRAWING.
  7. DIMENSIONS LISTED AS FOLLOWS:
  ENGLISH FT-IN
  [METRIC] [mm]

FACE B

**FACE D** 