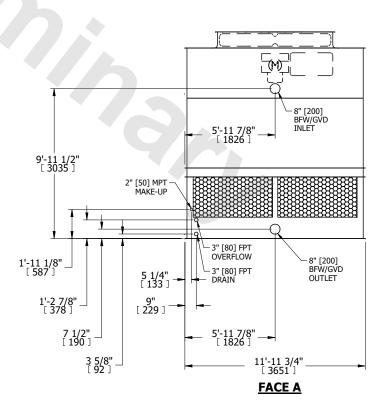

## NOTES:

- 1. (M)- FAN MOTOR LOCATION
- 2. HÉAVIEST SECTION IS UPPER SECTION
- 3. MPT DENOTES MALE PIPE THREAD FPT DENOTES FEMALE PIPE THREAD BFW DENOTES BEVELED FOR WELDING GVD DENOTES GROOVED FLG DENOTES FLANGE
- 4. +UNIT WEIGHT DOES NOT INCLUDE
- ACCESSORIES (SEE ACCESSORY DRAWINGS)
  5. MAKE-UP WATER PRESSURE
- 20 psi MIN [137 kPa], 50 psi MAX [344 kPa] 6. 3/4" [19MM] DIA. MOUNTING HOLES. REFER TO
- RECOMENDED STEEL SUPPORT DRAWING.
  7. DIMENSIONS LISTED AS FOLLOWS:
  ENGLISH FT-IN
  [METRIC] [mm]

## **FACE A**

SHIPPING WEIGHT 6050 lbs+ [2745] kg+ OPERATING WEIGHT

9910 lbs+ [4500] kg+

HEAVIEST SECTION WEIGHT

4290 lbs+ [1950] kg+

NO. OF SHIPPING SECTIONS

DRAWN BY: JLG