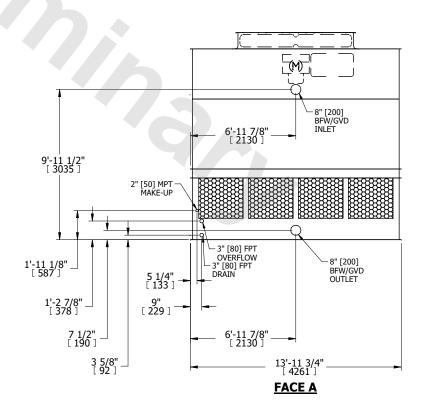

## NOTES:

- 1. (M)- FAN MOTOR LOCATION
- 2. HÉAVIEST SECTION IS UPPER SECTION
- 3. MPT DENOTES MALE PIPE THREAD FPT DENOTES FEMALE PIPE THREAD BFW DENOTES BEVELED FOR WELDING GVD DENOTES GROOVED FLG DENOTES FLANGE
- 4. +UNIT WEIGHT DOES NOT INCLUDE ACCESSORIES (SEE ACCESSORY DRAWINGS)
- 5. MAKE-UP WATER PRESSURE 20 psi MIN [137 kPa], 50 psi MAX [344 kPa]
- 6. 3/4" [19MM] DIA. MOUNTING HOLES. REFER TO RECOMENDED STEEL SUPPORT DRAWING.
- 7. DIMENSIONS LISTED AS FOLLOWS: ENGLISH FT-IN [METRIC] [mm]

## **FACE A**

SHIPPING WEIGHT 6620 lbs+ [3005] kg+ OPERATING WEIGHT

11130 lbs+ [5050] kg+

HEAVIEST SECTION WEIGHT

4570 lbs+ [2075] kg+

NO. OF SHIPPING SECTIONS

DRAWN BY: JLG