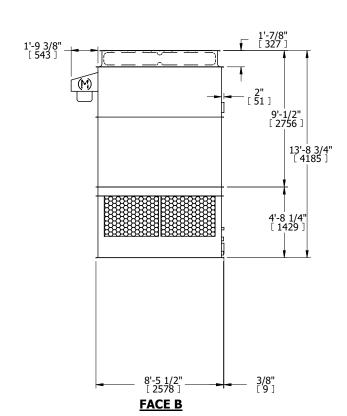

## NOTES:

- 1. (M)- FAN MOTOR LOCATION
- 2. HÉAVIEST SECTION IS UPPER SECTION
- 3. MPT DENOTES MALE PIPE THREAD FPT DENOTES FEMALE PIPE THREAD BFW DENOTES BEVELED FOR WELDING GVD DENOTES GROOVED FLG DENOTES FLANGE
- 4. +UNIT WEIGHT DOES NOT INCLUDE ACCESSORIES (SEE ACCESSORY DRAWINGS)
- 5. MAKE-UP WATER PRESSURE 20 psi MIN [137 kPa], 50 psi MAX [344 kPa]
- 6. 3/4" [19MM] DIA. MOUNTING HOLES. REFER TO RECOMENDED STEEL SUPPORT DRAWING.
- 7. DIMENSIONS LISTED AS FOLLOWS: ENGLISH FT-IN [METRIC] [mm]

## FACE B

**FACE D** 

## **FACE A**

SHIPPING WEIGHT 6620 lbs+ [3005] kg+ OPERATING WEIGHT

11130 lbs+ [5050] kg+

HEAVIEST SECTION WEIGHT

4570 lbs+ [2075] kg+

NO. OF SHIPPING SECTIONS

DRAWN BY: JLG