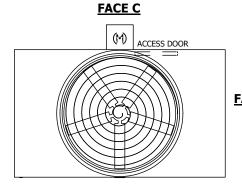

| COOLING TOWER |           |  |
|---------|---------------|-----------|--|
| MODEL # | AT 19-4I14    | SCALE NTS |  |

EVAPCO, INC. Evapeo

| DWG. #   | T3091448-DRD-ST | REV            |
|----------|-----------------|----------------|
| SERIAL # |                 | DATE 6/15/2025 |

## NOTES:

- 1. (M)- FAN MOTOR LOCATION
- 2. HÉAVIEST SECTION IS UPPER SECTION
- 3. MPT DENOTES MALE PIPE THREAD FPT DENOTES FEMALE PIPE THREAD BFW DENOTES BEVELED FOR WELDING GVD DENOTES GROOVED FLG DENOTES FLANGE
- 4. +UNIT WEIGHT DOES NOT INCLUDE ACCESSORIES (SEE ACCESSORY DRAWINGS)
- 5. MAKE-UP WATER PRESSURE 20 psi MIN [137 kPa], 50 psi MAX [344 kPa]
- 6. 3/4" [19MM] DIA. MOUNTING HOLES. REFER TO RECOMENDED STEEL SUPPORT DRAWING.
- 7. DIMENSIONS LISTED AS FOLLOWS: ENGLISH FT-IN [METRIC] [mm]

## FACE B



**FACE D** 

## **FACE A**





SHIPPING WEIGHT 6620 lbs+ [3005] kg+ OPERATING WEIGHT

11130 lbs+ [5050] kg+

HEAVIEST SECTION WEIGHT

4570 lbs+ [2075] kg+

NO. OF SHIPPING SECTIONS

DRAWN BY: JLG