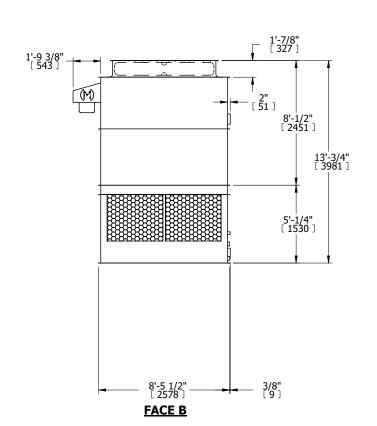

## NOTES:

- 1. (M)- FAN MOTOR LOCATION
- 2. HÉAVIEST SECTION IS UPPER SECTION
- 3. MPT DENOTES MALE PIPE THREAD FPT DENOTES FEMALE PIPE THREAD BFW DENOTES BEVELED FOR WELDING GVD DENOTES GROOVED
- FLG DENOTES FLANGE
- 4. +UNIT WEIGHT DOES NOT INCLUDE ACCESSORIES (SEE ACCESSORY DRAWINGS)
- 5. MAKE-UP WATER PRESSURE 20 psi MIN [137 kPa], 50 psi MAX [344 kPa]
- 6. 3/4" [19MM] DIA. MOUNTING HOLES. REFER TO RECOMENDED STEEL SUPPORT DRAWING.
- 7. DIMENSIONS LISTED AS FOLLOWS: ENGLISH FT-IN [METRIC] [mm]