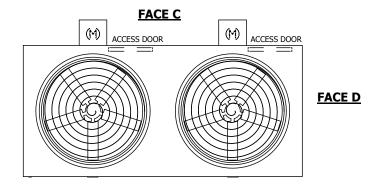

## NOTES:

- 1. (M)- FAN MOTOR LOCATION
- 2. HÉAVIEST SECTION IS UPPER SECTION
- 3. MPT DENOTES MALE PIPE THREAD FPT DENOTES FEMALE PIPE THREAD BFW DENOTES BEVELED FOR WELDING GVD DENOTES GROOVED
- FLG DENOTES FLANGE
- 4. +UNIT WEIGHT DOES NOT INCLUDE ACCESSORIES (SEE ACCESSORY DRAWINGS)
- 5. MAKE-UP WATER PRESSURE 20 psi MIN [137 kPa], 50 psi MAX [344 kPa]
- 6. 3/4" [19MM] DIA. MOUNTING HOLES. REFER TO RECOMENDED STEEL SUPPORT DRAWING.
- 7. DIMENSIONS LISTED AS FOLLOWS: ENGLISH FT-IN [METRIC] [mm]