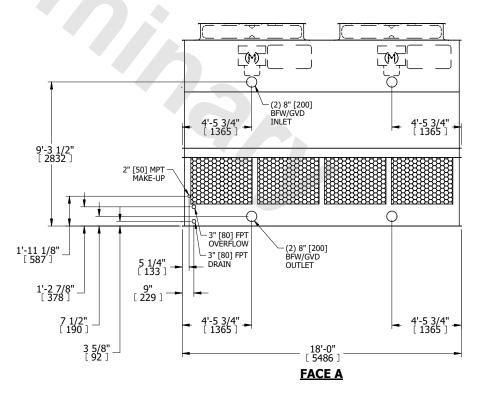

## NOTES:

- 1. (M)- FAN MOTOR LOCATION
- 2. HÉAVIEST SECTION IS UPPER SECTION
- 3. MPT DENOTES MALE PIPE THREAD FPT DENOTES FEMALE PIPE THREAD BFW DENOTES BEVELED FOR WELDING GVD DENOTES GROOVED
- FLG DENOTES FLANGE
- 4. +UNIT WEIGHT DOES NOT INCLUDE ACCESSORIES (SEE ACCESSORY DRAWINGS)
- 5. MAKE-UP WATER PRESSURE 20 psi MIN [137 kPa], 50 psi MAX [344 kPa]
- 6. 3/4" [19MM] DIA. MOUNTING HOLES. REFER TO RECOMENDED STEEL SUPPORT DRAWING.
- 7. DIMENSIONS LISTED AS FOLLOWS: ENGLISH FT-IN [METRIC] [mm]

## FACE A

SHIPPING WEIGHT 8720 lbs+ [3960] kg+ OPERATING WEIGHT 14610 lbs+ [6630] kg+ HEAVIEST SECTION WEIGHT 5900 lbs+ [2680] kg+ NO. OF SHIPPING SECTIONS 2 DRAWN BY: JLG