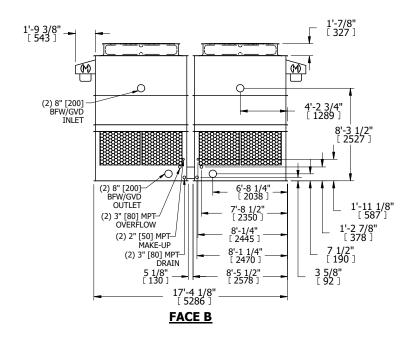

## NOTES:

- 1. (M)- FAN MOTOR LOCATION
- 2. HÉAVIEST SECTION IS UPPER SECTION
- 3. MPT DENOTES MALE PIPE THREAD FPT DENOTES FEMALE PIPE THREAD BFW DENOTES BEVELED FOR WELDING GVD DENOTES GROOVED FLG DENOTES FLANGE
- 4. +UNIT WEIGHT DOES NOT INCLUDE ACCESSORIES (SEE ACCESSORY DRAWINGS)
- 5. MAKE-UP WATER PRESSURE 20 psi MIN [137 kPa], 50 psi MAX [344 kPa]
- 6. 3/4" [19MM] DIA. MOUNTING HOLES.
  REFER TO RECOMMENDED STEEL SUPPORT
  DRAWING
- 7. DIMENSIONS LISTED AS FOLLOWS: ENGLISH FT-IN [METRIC] [mm]