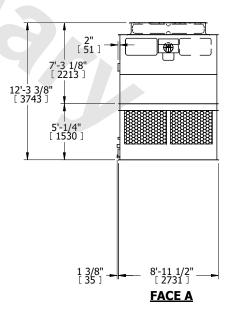

## NOTES:

- 1. (M)- FAN MOTOR LOCATION
- 2. HÉAVIEST SECTION IS UPPER SECTION
- 3. MPT DENOTES MALE PIPE THREAD FPT DENOTES FEMALE PIPE THREAD BFW DENOTES BEVELED FOR WELDING GVD DENOTES GROOVED FLG DENOTES FLANGE
- 4. +UNIT WEIGHT DOES NOT INCLUDE ACCESSORIES (SEE ACCESSORY DRAWINGS)
- 5. MAKE-UP WATER PRESSURE 20 psi MIN [137 kPa], 50 psi MAX [344 kPa]
- 6. 3/4" [19MM] DIA. MOUNTING HOLES.
  REFER TO RECOMMENDED STEEL SUPPORT
  DRAWING
- 7. DIMENSIONS LISTED AS FOLLOWS: ENGLISH FT-IN [METRIC] [mm]