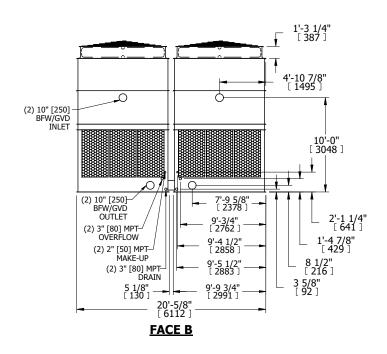

## NOTES:

- 1. (M)- FAN MOTOR LOCATION
- 2. HEAVIEST SECTION IS UPPER SECTION
- 3. MPT DENOTES MALE PIPE THREAD
  FPT DENOTES FEMALE PIPE THREAD
  BFW DENOTES BEVELED FOR WELDING
  GVD DENOTES GROOVED
  FLG DENOTES FLANGE
- 4. +UNIT WEIGHT DOES NOT INCLUDE ACCESSORIES (SEE ACCESSORY DRAWINGS)
- 5. MAKE-UP WATER PRESSURE 20 psi MIN [137 kPa], 50 psi MAX [344 kPa]
- 6. 3/4" [19MM] DIA. MOUNTING HOLES.
  REFER TO RECOMMENDED STEEL SUPPORT
  DRAWING
- 7. DIMENSIONS LISTED AS FOLLOWS: ENGLISH FT-IN [METRIC] [mm]

 
 SHIPPING WEIGHT
 19240 lbs+ [8730] kg+
 OPERATING WEIGHT
 34440 lbs+ [15625] kg+
 HEAVIEST SECTION WEIGHT
 5710 lbs+ [2595] kg+
 NO. OF SHIPPING SECTIONS WEIGHT
 4
 DRAWN BY: KDS