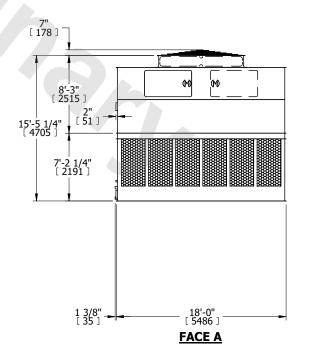

## NOTES:

- 1. (M)- FAN MOTOR LOCATION
- 2. HEAVIEST SECTION IS UPPER SECTION
- 3. MPT DENOTES MALE PIPE THREAD
  FPT DENOTES FEMALE PIPE THREAD
  BFW DENOTES BEVELED FOR WELDING
  GVD DENOTES GROOVED
  FLG DENOTES FLANGE
- 4. +UNIT WEIGHT DOES NOT INCLUDE ACCESSORIES (SEE ACCESSORY DRAWINGS)
- 5. MAKE-UP WATER PRESSURE 20 psi MIN [137 kPa], 50 psi MAX [344 kPa]
- 6. 3/4" [19MM] DIA. MOUNTING HOLES.
  REFER TO RECOMMENDED STEEL SUPPORT
  DRAWING
- 7. DIMENSIONS LISTED AS FOLLOWS: ENGLISH FT-IN [METRIC] [mm]

 
 SHIPPING WEIGHT
 19240 lbs+ [8730] kg+
 OPERATING WEIGHT
 34440 lbs+ [15625] kg+
 HEAVIEST SECTION WEIGHT
 5710 lbs+ [2595] kg+
 NO. OF SHIPPING SECTIONS WEIGHT
 4
 DRAWN BY: KDS