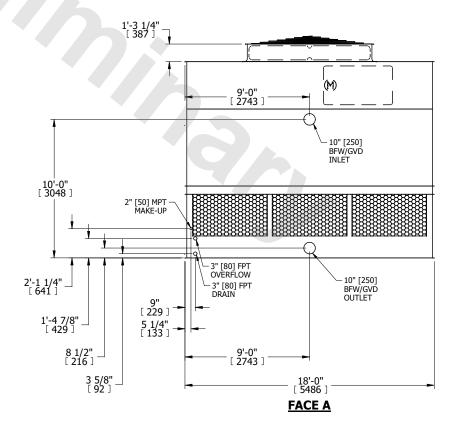

## NOTES:

- 1. (M)- FAN MOTOR LOCATION
- 2. HEAVIEST SECTION IS UPPER SECTION
- 3. MPT DENOTES MALE PIPE THREAD FPT DENOTES FEMALE PIPE THREAD BFW DENOTES BEVELED FOR WELDING GVD DENOTES GROOVED FLG DENOTES FLANGE
- 4. +UNIT WEIGHT DOES NOT INCLUDE ACCESSORIES (SEE ACCESSORY DRAWINGS)
- 5. MAKE-UP WATER PRESSURE 20 psi MIN [137 kPa], 50 psi MAX [344 kPa]
- 6. 3/4" [19MM] DIA. MOUNTING HOLES. REFER TO RECOMMENDED STEEL SUPPORT DRAWING
- 7. DIMENSIONS LISTED AS FOLLOWS: ENGLISH FT-IN [METRIC] [mm]

## FACE C

**FACE D** 

**FACE A** 

SHIPPING WEIGHT 10680 lbs+ [4845] kg+ OPERATING WEIGHT 18280 lbs+ [8295] kg+ HEAVIEST SECTION WEIGHT 7130 lbs+ [3235] kg+ NO. OF SHIPPING SECTIONS 2 DRAWN BY: KDS