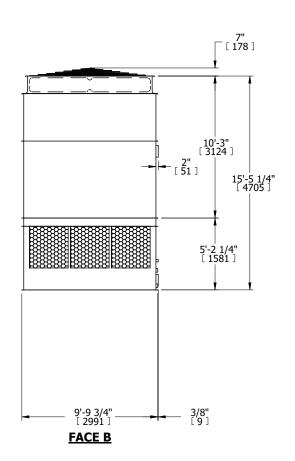

## NOTES:

- 1. (M)- FAN MOTOR LOCATION
- 2. HEAVIEST SECTION IS UPPER SECTION
- 3. MPT DENOTES MALE PIPE THREAD FPT DENOTES FEMALE PIPE THREAD BFW DENOTES BEVELED FOR WELDING GVD DENOTES GROOVED FLG DENOTES FLANGE
- 4. +UNIT WEIGHT DOES NOT INCLUDE ACCESSORIES (SEE ACCESSORY DRAWINGS)
- 5. MAKE-UP WATER PRESSURE 20 psi MIN [137 kPa], 50 psi MAX [344 kPa]
- 6. 3/4" [19MM] DIA. MOUNTING HOLES. REFER TO RECOMMENDED STEEL SUPPORT DRAWING
- 7. DIMENSIONS LISTED AS FOLLOWS: ENGLISH FT-IN [METRIC] [mm]

## FACE C

**FACE D** 

**FACE A** 

SHIPPING WEIGHT 10680 lbs+ [4845] kg+ OPERATING WEIGHT 18280 lbs+ [8295] kg+ HEAVIEST SECTION WEIGHT 7130 lbs+ [3235] kg+ NO. OF SHIPPING SECTIONS 2 DRAWN BY: KDS