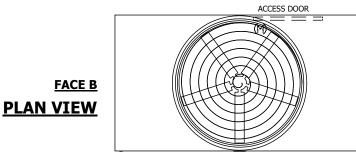

## NOTES:

- 1. (M)- FAN MOTOR LOCATION
- 2. HEAVIEST SECTION IS UPPER SECTION
- 3. MPT DENOTES MALE PIPE THREAD FPT DENOTES FEMALE PIPE THREAD BFW DENOTES BEVELED FOR WELDING GVD DENOTES GROOVED FLG DENOTES FLANGE
- 4. +UNIT WEIGHT DOES NOT INCLUDE ACCESSORIES (SEE ACCESSORY DRAWINGS)
- 5. MAKE-UP WATER PRESSURE 20 psi MIN [137 kPa], 50 psi MAX [344 kPa]
- 6. 3/4" [19MM] DIA. MOUNTING HOLES. REFER TO RECOMMENDED STEEL SUPPORT DRAWING
- 7. DIMENSIONS LISTED AS FOLLOWS: ENGLISH FT-IN [METRIC] [mm]