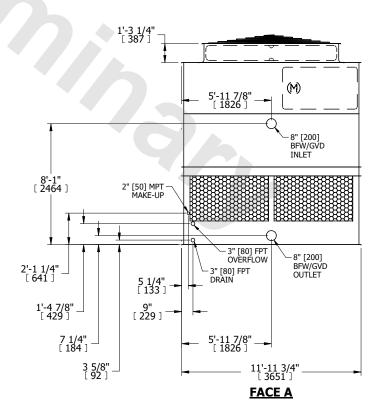

## NOTES:

- 1. (M)- FAN MOTOR LOCATION
- 2. HÉAVIEST SECTION IS UPPER SECTION
- 3. MPT DENOTES MALE PIPE THREAD FPT DENOTES FEMALE PIPE THREAD BFW DENOTES BEVELED FOR WELDING GVD DENOTES GROOVED FLG DENOTES FLANGE
- 4. +UNIT WEIGHT DOES NOT INCLUDE ACCESSORIES (SEE ACCESSORY DRAWINGS)
- 5. MAKE-UP WATER PRESSURE 20 psi MIN [137 kPa], 50 psi MAX [344 kPa]
- 6. 3/4" [19MM] DIA. MOUNTING HOLES. REFER TO RECOMENDED STEEL SUPPORT DRAWING.
- 7. DIMENSIONS LISTED AS FOLLOWS: ENGLISH FT-IN [METRIC] [mm]

## FACE C

**FACE D** 

FACE A

SHIPPING WEIGHT 6620 lbs+ [3005] kg+ OPERATING WEIGHT

11580 lbs+ [5255] kg+

HEAVIEST SECTION WEIGHT

4200 lbs+ [1910] kg+

NO. OF SHIPPING SECTIONS