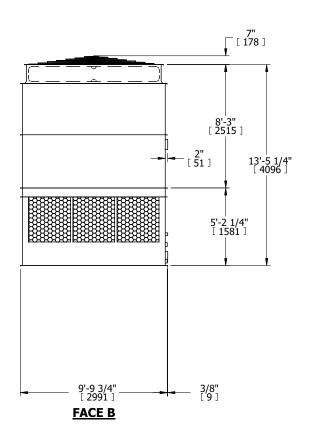

| UNIT    | COOLING TOWER |           |  |
|---------|---------------|-----------|--|
| MODEL # | AT 110-2l12   | SCALE NTS |  |

EVAPCO, INC. Evapeo

**FACE B** 

**PLAN VIEW** 

| WG. #   | T3TM1224-DRD-ST | REV           |
|---------|-----------------|---------------|
| ERIAL # |                 | DATE 9/7/2025 |

## NOTES:

- 1. (M)- FAN MOTOR LOCATION
- 2. HÉAVIEST SECTION IS UPPER SECTION
- 3. MPT DENOTES MALE PIPE THREAD FPT DENOTES FEMALE PIPE THREAD BFW DENOTES BEVELED FOR WELDING GVD DENOTES GROOVED FLG DENOTES FLANGE
- 4. +UNIT WEIGHT DOES NOT INCLUDE ACCESSORIES (SEE ACCESSORY DRAWINGS)
- 5. MAKE-UP WATER PRESSURE 20 psi MIN [137 kPa], 50 psi MAX [344 kPa]
- 6. 3/4" [19MM] DIA. MOUNTING HOLES. REFER TO RECOMENDED STEEL SUPPORT DRAWING.
- 7. DIMENSIONS LISTED AS FOLLOWS: ENGLISH FT-IN [METRIC] [mm]