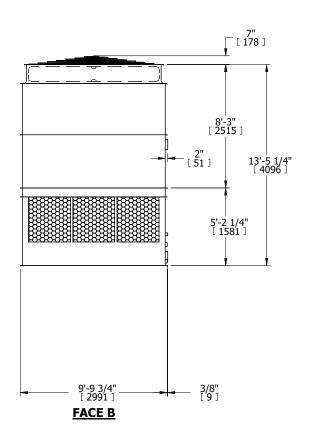

## NOTES:

- 1. (M)- FAN MOTOR LOCATION
- 2. HÉAVIEST SECTION IS UPPER SECTION
- 3. MPT DENOTES MALE PIPE THREAD FPT DENOTES FEMALE PIPE THREAD BFW DENOTES BEVELED FOR WELDING GVD DENOTES GROOVED FLG DENOTES FLANGE
- 4. +UNIT WEIGHT DOES NOT INCLUDE ACCESSORIES (SEE ACCESSORY DRAWINGS)
- 5. MAKE-UP WATER PRESSURE 20 psi MIN [137 kPa], 50 psi MAX [344 kPa]
- 6. 3/4" [19MM] DIA. MOUNTING HOLES. REFER TO RECOMENDED STEEL SUPPORT DRAWING.
- 7. DIMENSIONS LISTED AS FOLLOWS: ENGLISH FT-IN [METRIC] [mm]

**FACE B** 

**PLAN VIEW** 

**FACE D** 

**FACE A** 

SHIPPING WEIGHT 6620 lbs+ [3005] kg+ OPERATING WEIGHT 11580 lbs+ [5255] kg+ HEAVIEST SECTION WEIGHT 4200 lbs+ [1910] kg+ NO. OF SHIPPING SECTIONS 2 DRAWN BY: JLG