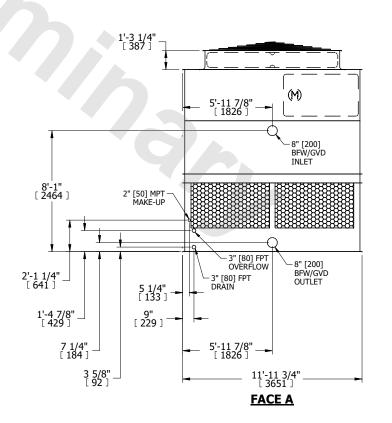

## NOTES:

- 1. (M)- FAN MOTOR LOCATION
- 2. HÉAVIEST SECTION IS UPPER SECTION
- 3. MPT DENOTES MALE PIPE THREAD FPT DENOTES FEMALE PIPE THREAD BFW DENOTES BEVELED FOR WELDING GVD DENOTES GROOVED FLG DENOTES FLANGE
- 4. +UNIT WEIGHT DOES NOT INCLUDE ACCESSORIES (SEE ACCESSORY DRAWINGS)
- 5. MAKE-UP WATER PRESSURE 20 psi MIN [137 kPa], 50 psi MAX [344 kPa]
- 6. 3/4" [19MM] DIA. MOUNTING HOLES. REFER TO RECOMENDED STEEL SUPPORT DRAWING.
- 7. DIMENSIONS LISTED AS FOLLOWS: ENGLISH FT-IN [METRIC] [mm]

**FACE B** 

**PLAN VIEW** 

**FACE D** 

**FACE A** 

SHIPPING WEIGHT 6620 lbs+ [3005] kg+ OPERATING WEIGHT 11580 lbs+ [5255] kg+ HEAVIEST SECTION WEIGHT 4200 lbs+ [1910] kg+ NO. OF SHIPPING SECTIONS 2 DRAWN BY: JLG