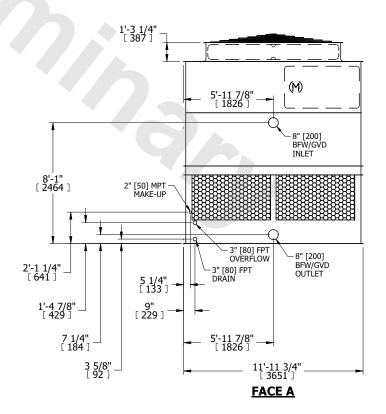

## NOTES:

- 1. (M)- FAN MOTOR LOCATION
- 2. HÉAVIEST SECTION IS UPPER SECTION
- 3. MPT DENOTES MALE PIPE THREAD FPT DENOTES FEMALE PIPE THREAD BFW DENOTES BEVELED FOR WELDING **GVD DENOTES GROOVED** FLG DENOTES FLANGE
- 4. +UNIT WEIGHT DOES NOT INCLUDE ACCESSORIES (SEE ACCESSORY DRAWINGS)
- 5. MAKE-UP WATER PRESSURE 20 psi MIN [137 kPa], 50 psi MAX [344 kPa]
- 6. 3/4" [19MM] DIA. MOUNTING HOLES. REFER TO RECOMENDED STEEL SUPPORT DRAWING.
- 7. DIMENSIONS LISTED AS FOLLOWS: **ENGLISH FT-IN** [METRIC] [mm]

## **FACE C**

**FACE D** 

**FACE A** 

**FACE B** 

**PLAN VIEW** 

**SHIPPING** OPERATING HEAVIEST SECTION 6690 lbs+ [3035] kg+ 11650 lbs+ [5285] kg+ WEIGHT WEIGHT WEIGHT

4270 lbs+ [1940] kg+

NO. OF SHIPPING SECTIONS