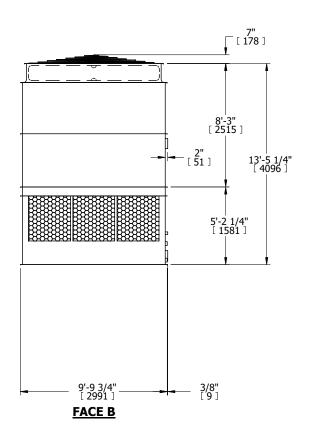

## NOTES:

- 1. (M)- FAN MOTOR LOCATION
- 2. HÉAVIEST SECTION IS UPPER SECTION
- 3. MPT DENOTES MALE PIPE THREAD FPT DENOTES FEMALE PIPE THREAD BFW DENOTES BEVELED FOR WELDING **GVD DENOTES GROOVED** FLG DENOTES FLANGE
- 4. +UNIT WEIGHT DOES NOT INCLUDE ACCESSORIES (SEE ACCESSORY DRAWINGS)
- 5. MAKE-UP WATER PRESSURE 20 psi MIN [137 kPa], 50 psi MAX [344 kPa]
- 6. 3/4" [19MM] DIA. MOUNTING HOLES. REFER TO RECOMENDED STEEL SUPPORT DRAWING.
- 7. DIMENSIONS LISTED AS FOLLOWS: **ENGLISH FT-IN** [METRIC] [mm]

## **FACE C**

**FACE D** 

**FACE A** 

**FACE B** 

**PLAN VIEW** 

**SHIPPING** OPERATING HEAVIEST SECTION 6690 lbs+ [3035] kg+ 11650 lbs+ [5285] kg+ WEIGHT WEIGHT WEIGHT

4270 lbs+ [1940] kg+

NO. OF SHIPPING SECTIONS