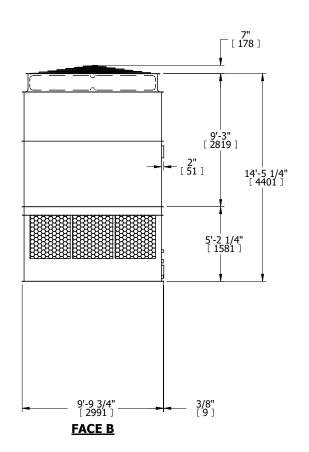

## **FACE A**

**SHIPPING** 9880 lbs+ [4485] kg+ WEIGHT

OPERATING WEIGHT

17480 lbs+ [7930] kg+

HEAVIEST SECTION WEIGHT

6330 lbs+ [2875] kg+

NO. OF SHIPPING SECTIONS

DRAWN BY: JLG

## NOTES:

- 1. (M)- FAN MOTOR LOCATION
  2. HEAVIEST SECTION IS UPPER SECTION
- 3. MPT DENOTES MALE PIPE THREAD FPT DENOTES FEMALE PIPE THREAD BFW DENOTES BEVELED FOR WELDING GVD DENOTES GROOVED FLG DENOTES FLANGE
- 4. +UNIT WEIGHT DOES NOT INCLUDE ACCESSORIES (SEE ACCESSORY DRAWINGS)
- 5. MAKE-UP WATER PRESSURE 20 psi MIN [137 kPa], 50 psi MAX [344 kPa]
- 6. 3/4" [19MM] DIA. MOUNTING HOLES. REFER TO RECOMENDED STEEL SUPPORT DRAWING.
- 7. DIMENSIONS LISTED AS FOLLOWS: **ENGLISH FT-IN** [METRIC] [mm]