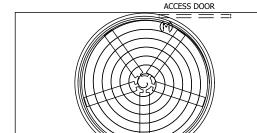

## **PLAN VIEW**

**FACE B** 

## NOTES:

- 1. (M)- FAN MOTOR LOCATION
  2. HEAVIEST SECTION IS UPPER SECTION
- 3. MPT DENOTES MALE PIPE THREAD FPT DENOTES FEMALE PIPE THREAD BFW DENOTES BEVELED FOR WELDING GVD DENOTES GROOVED FLG DENOTES FLANGE
- 4. +UNIT WEIGHT DOES NOT INCLUDE ACCESSORIES (SEE ACCESSORY DRAWINGS)
- 5. MAKE-UP WATER PRESSURE 20 psi MIN [137 kPa], 50 psi MAX [344 kPa]
- 6. 3/4" [19MM] DIA. MOUNTING HOLES. REFER TO RECOMENDED STEEL SUPPORT DRAWING.
- 7. DIMENSIONS LISTED AS FOLLOWS: **ENGLISH FT-IN** [METRIC] [mm]